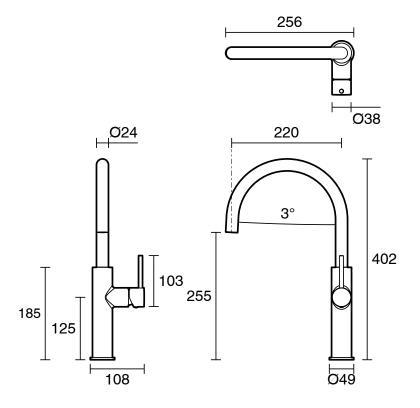

| 1000 kPa                     |
| Maximum Continuous Working Temperature                      | 65 deg C                     |
| Suitable for Storage Tank Hot Water                         | Yes                          |
| Suitable for Continuous Flow Hot Water                      | Yes                          |
| Suitable for Gravity Feed Hot Water                         | No                           |
| WARRANTY                                                    |                              |
| Warranty - Domestic Use                                     | 10 Years                     |
| Spare Parts & Labour                                        | 1 Years                      |
| Please refer to Warranty Page for full Terms and Conditions |                              |







Dimensions are nominal measurements only.

## **CLEANING RECOMMENDATIONS:**

We recommend the use of soapy water or approved cleaners. This product should not be cleaned with abrasive materials. Damage caused by any improper treatment is not covered by the product warranty. Refer to Warranty Conditions