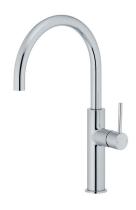

| 1000 kPa                     |
| Maximum Continuous Working Temperature                      | 65 deg C                     |
| Suitable for Storage Tank Hot Water                         | Yes                          |
| Suitable for Continuous Flow Hot Water                      | Yes                          |
| Suitable for Gravity Feed Hot Water                         | No                           |
| WARRANTY                                                    |                              |
| Warranty - Domestic Use                                     | 10 Years                     |
| Spare Parts & Labour                                        | 1 Years                      |
| Please refer to Warranty Page for full Terms and Conditions |                              |







Dimensions are nominal measurements only.

## **CLEANING RECOMMENDATIONS:**

We recommend the use of soapy water or approved cleaners. This product should not be cleaned with abrasive materials. Damage caused by any improper treatment is not covered by the product warranty. Refer to Warranty Conditions