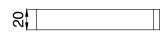

## Mizu Soothe Double Towel Rail 900mm Brushed Nickel

Dimensions are nominal measurements only.