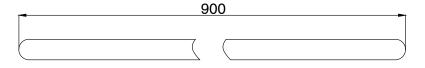

## Mizu Soothe Double Towel Rail 900mm Brushed Nickel

Dimensions are nominal measurements only.