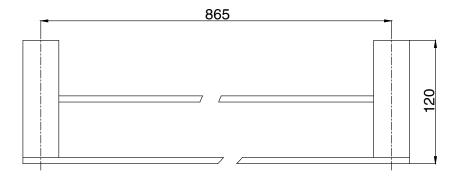

## Mizu Soothe Double Towel Rail 900mm Brushed Nickel

Dimensions are nominal measurements only.