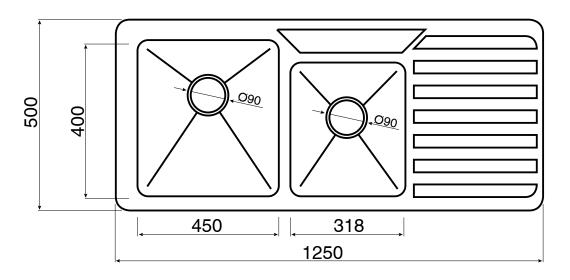

## AFA Cubeline DP 1 3/4 Inset Sink 1 Taphole Left Hand Bowl 1250mm Stainless Steel

| SPECIFICATIONS                                              |                                                  |
|-------------------------------------------------------------|--------------------------------------------------|
| Recommended Use                                             | Domestic, Hotel & Commercial                     |
| Material                                                    | 304 Grade Stainless Steel                        |
| Gauge                                                       | 0.9mm                                            |
| Sink Formation                                              | Welded                                           |
| Bowl Capacity                                               | Large Bowl - 41 Litres<br>Small Bowl - 18 Litres |
| Waste Type                                                  | Basket                                           |
| Waste Size                                                  | 90mm                                             |
| Waste Position                                              | Centre Rear                                      |
| Taphole Configuration                                       | 1 Taphole                                        |
| Overflow Configuration                                      | No Overflow                                      |
| WARRANTY                                                    |                                                  |
| Warranty - Domestic Use                                     | 30 Years                                         |
| Spare Parts & Labour                                        | 12 Months                                        |
| Please refer to Warranty Page for full Terms and Conditions |                                                  |

Sinks must be installed using a cutout template. No responsibility will be taken for damage that occurs where a template has not been used.

Dimensions are nominal measurements only.

Disclaimer: Products in this specification manual must by regulation be installed by licensed and registered trade people. The manufacturer/distributor reserves the right to vary specifications or delete models from their range without prior notification. Dimensions are nominal measurements only. Dimensions and set-outs listed are correct at time of publication however the manufacturer/distributor takes no responsibility for printing errors.