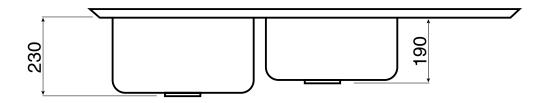

## AFA Cubeline DP 1 3/4 Inset Sink 1 Taphole Left Hand Bowl 1250mm Stainless Steel

| SPECIFICATIONS                                              |                                                  |
|-------------------------------------------------------------|--------------------------------------------------|
| Recommended Use                                             | Domestic, Hotel & Commercial                     |
| Material                                                    | 304 Grade Stainless Steel                        |
| Gauge                                                       | 0.9mm                                            |
| Sink Formation                                              | Welded                                           |
| Bowl Capacity                                               | Large Bowl - 41 Litres<br>Small Bowl - 18 Litres |
| Waste Type                                                  | Basket                                           |
| Waste Size                                                  | 90mm                                             |
| Waste Position                                              | Centre Rear                                      |
| Taphole Configuration                                       | 1 Taphole                                        |
| Overflow Configuration                                      | No Overflow                                      |
| WARRANTY                                                    |                                                  |
| Warranty - Domestic Use                                     | 30 Years                                         |
| Spare Parts & Labour                                        | 12 Months                                        |
| Please refer to Warranty Page for full Terms and Conditions |                                                  |

Sinks must be installed using a cutout template. No responsibility will be taken for damage that occurs where a template has not been used.

Dimensions are nominal measurements only.

Disclaimer: Products in this specification manual must by regulation be installed by licensed and registered trade people. The manufacturer/distributor reserves the right to vary specifications or delete models from their range without prior notification. Dimensions are nominal measurements only. Dimensions and set-outs listed are correct at time of publication however the manufacturer/distributor takes no responsibility for printing errors.