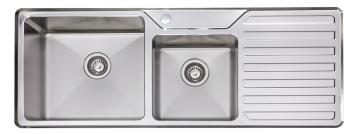

## AFA Cubeline DP 1 3/4 Inset Sink 1 Taphole Left Hand Bowl 1250mm Stainless Steel

| SPECIFICATIONS                                              |                                                  |
|-------------------------------------------------------------|--------------------------------------------------|
| Recommended Use                                             | Domestic, Hotel & Commercial                     |
| Material                                                    | 304 Grade Stainless Steel                        |
| Gauge                                                       | 0.9mm                                            |
| Sink Formation                                              | Welded                                           |
| Bowl Capacity                                               | Large Bowl - 41 Litres<br>Small Bowl - 18 Litres |
| Waste Type                                                  | Basket                                           |
| Waste Size                                                  | 90mm                                             |
| Waste Position                                              | Centre Rear                                      |
| Taphole Configuration                                       | 1 Taphole                                        |
| Overflow Configuration                                      | No Overflow                                      |
| WARRANTY                                                    |                                                  |
| Warranty - Domestic Use                                     | 30 Years                                         |
| Spare Parts & Labour                                        | 12 Months                                        |
| Please refer to Warranty Page for full Terms and Conditions |                                                  |