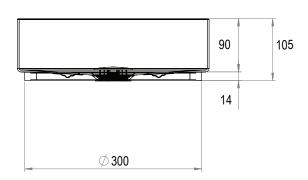

## Alape Unisono Counter Basin 325mm Bi-Colour

| SPECIFICATIONS                                              |                                                                                                                                                          |
|-------------------------------------------------------------|----------------------------------------------------------------------------------------------------------------------------------------------------------|
| Recommended Use                                             | Domestic, Hotel & Commercial                                                                                                                             |
| Material                                                    | Enamelled Glazed Steel                                                                                                                                   |
| Colour                                                      | Bi-Colour                                                                                                                                                |
| Bowl Capacity                                               | 7 Litres                                                                                                                                                 |
| Weight                                                      | 4kgs                                                                                                                                                     |
| Fixing                                                      | Bench Mounted (silicone seal)                                                                                                                            |
| Taphole Configuration                                       | No Taphole                                                                                                                                               |
| Overflow Configuration                                      | No Overflow                                                                                                                                              |
| Plug & Waste                                                | Suits 32 x 40mm Plug and Waste.<br>(Not Supplied)<br>(NOTE: European waste is supplied<br>with the product. Not suitable for<br>Australian application.) |
| Tapware                                                     | Sold Separately                                                                                                                                          |
| WARRANTY                                                    |                                                                                                                                                          |
| Warranty - Domestic Use                                     | 15 Years                                                                                                                                                 |
| Spare Parts & Labour                                        | 12 Months                                                                                                                                                |
| Please refer to Warranty Page for full Terms and Conditions |                                                                                                                                                          |

Dimensions are nominal measurements only.