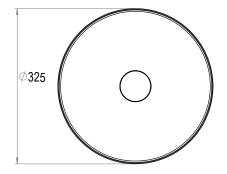

## Alape Unisono Counter Basin 325mm Bi-Colour

| SPECIFICATIONS                                              |                                                                                                                                                          |
|-------------------------------------------------------------|----------------------------------------------------------------------------------------------------------------------------------------------------------|
| Recommended Use                                             | Domestic, Hotel & Commercial                                                                                                                             |
| Material                                                    | Enamelled Glazed Steel                                                                                                                                   |
| Colour                                                      | Bi-Colour                                                                                                                                                |
| Bowl Capacity                                               | 7 Litres                                                                                                                                                 |
| Weight                                                      | 4kgs                                                                                                                                                     |
| Fixing                                                      | Bench Mounted (silicone seal)                                                                                                                            |
| Taphole Configuration                                       | No Taphole                                                                                                                                               |
| Overflow Configuration                                      | No Overflow                                                                                                                                              |
| Plug & Waste                                                | Suits 32 x 40mm Plug and Waste.<br>(Not Supplied)<br>(NOTE: European waste is supplied<br>with the product. Not suitable for<br>Australian application.) |
| Tapware                                                     | Sold Separately                                                                                                                                          |
| WARRANTY                                                    |                                                                                                                                                          |
| Warranty - Domestic Use                                     | 15 Years                                                                                                                                                 |
| Spare Parts & Labour                                        | 12 Months                                                                                                                                                |
| Please refer to Warranty Page for full Terms and Conditions |                                                                                                                                                          |

Dimensions are nominal measurements only.