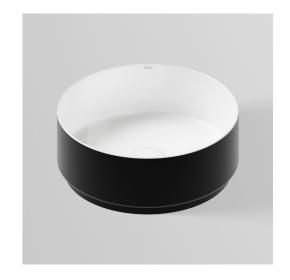

## Alape Unisono Counter Basin 325mm Bi-Colour

| SPECIFICATIONS                                              |                                                                                                                                                          |
|-------------------------------------------------------------|----------------------------------------------------------------------------------------------------------------------------------------------------------|
| Recommended Use                                             | Domestic, Hotel & Commercial                                                                                                                             |
| Material                                                    | Enamelled Glazed Steel                                                                                                                                   |
| Colour                                                      | Bi-Colour                                                                                                                                                |
| Bowl Capacity                                               | 7 Litres                                                                                                                                                 |
| Weight                                                      | 4kgs                                                                                                                                                     |
| Fixing                                                      | Bench Mounted (silicone seal)                                                                                                                            |
| Taphole Configuration                                       | No Taphole                                                                                                                                               |
| Overflow Configuration                                      | No Overflow                                                                                                                                              |
| Plug & Waste                                                | Suits 32 x 40mm Plug and Waste.<br>(Not Supplied)<br>(NOTE: European waste is supplied<br>with the product. Not suitable for<br>Australian application.) |
| Tapware                                                     | Sold Separately                                                                                                                                          |
| WARRANTY                                                    |                                                                                                                                                          |
| Warranty - Domestic Use                                     | 15 Years                                                                                                                                                 |
| Spare Parts & Labour                                        | 12 Months                                                                                                                                                |
| Please refer to Warranty Page for full Terms and Conditions |                                                                                                                                                          |