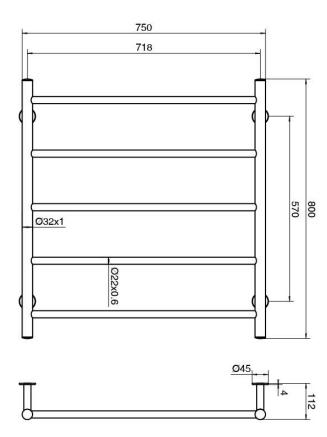

|
| Power Wattage                                               | 90 W                             |
| Voltage                                                     | 24 V                             |
| IP Rating                                                   | IP45                             |
| WARRANTY                                                    |                                  |
| Warranty - Domestic Use                                     | 7 Years                          |
| Spare Parts & Labour                                        | 12 Months                        |
| Please refer to Warranty Page for full Terms and Conditions |                                  |
|                                                             |                                  |





Dimensions are nominal measurements only.

## **CLEANING RECOMMENDATIONS:**

We recommend the use of a soft dry cloth. This product should not be cleaned with abrasive materials or cleaning agents. Damage caused by improper treatment is not covered by the product warranty - refer to warranty conditions.

Disclaimer: Products in this specification manual must by regulation be installed by licensed and registered trade people. The manufacturer/distributor reserves the right to vary specifications or delete models from their range without prior notification. Dimensions are nominal measurements only. Dimensions and set-outs listed are correct at time of publication however the manufacturer/distributor takes no responsibility for printing errors.

Published 24/02/2023

To see the complete Miz