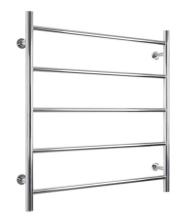

## Mizu Drift MK2 750 x 800mm Heated Towel Rail Low Voltage 24V Polished Stainless Steel