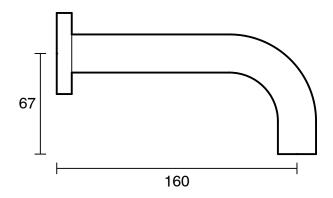

## Sussex Scala 25mm Wall Outlet Curved 160mm Brushed Nickel (3 Star) 226006

| SPECIFICATIONS                                              |                                              |
|-------------------------------------------------------------|----------------------------------------------|
| Recommended Use                                             | Domestic;Hotel;Commercial                    |
| Colour Finish                                               | Brushed Nickel                               |
| Primary Material                                            | DR Brass                                     |
| Recommended Pressure Range                                  | 150 - 500 kPa as per AS3500                  |
| Max Continuous Working Temperature (deg C)                  | 65                                           |
| Min Continuous Working Temperature (deg C)                  | 5                                            |
| Hot Water Unit Suitability                                  | Gravity Feed;Storage<br>Tank;Continuous Flow |
| WARRANTY                                                    |                                              |
| Warranty - Domestic Use (Years)                             | 15                                           |
| Spare Parts & Labour (Years)                                | 15                                           |
| Please refer to Warranty Page for full Terms and Conditions |                                              |

Dimensions are nominal measurements only.