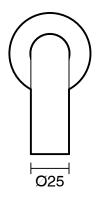

## Sussex Scala 25mm Wall Outlet Curved 160mm Brushed Nickel (3 Star) 226006

| SPECIFICATIONS                                              |                                              |
|-------------------------------------------------------------|----------------------------------------------|
| Recommended Use                                             | Domestic;Hotel;Commercial                    |
| Colour Finish                                               | Brushed Nickel                               |
| Primary Material                                            | DR Brass                                     |
| Recommended Pressure Range                                  | 150 - 500 kPa as per AS3500                  |
| Max Continuous Working Temperature (deg C)                  | 65                                           |
| Min Continuous Working Temperature (deg C)                  | 5                                            |
| Hot Water Unit Suitability                                  | Gravity Feed;Storage<br>Tank;Continuous Flow |
| WARRANTY                                                    |                                              |
| Warranty - Domestic Use (Years)                             | 15                                           |
| Spare Parts & Labour (Years)                                | 15                                           |
| Please refer to Warranty Page for full Terms and Conditions |                                              |

Dimensions are nominal measurements only.