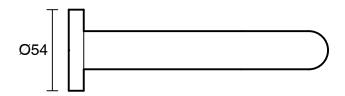

## Sussex Scala 25mm Wall Outlet Curved 160mm Brushed Nickel (3 Star) 226006

| SPECIFICATIONS                                              |                                              |
|-------------------------------------------------------------|----------------------------------------------|
| Recommended Use                                             | Domestic;Hotel;Commercial                    |
| Colour Finish                                               | Brushed Nickel                               |
| Primary Material                                            | DR Brass                                     |
| Recommended Pressure Range                                  | 150 - 500 kPa as per AS3500                  |
| Max Continuous Working Temperature (deg C)                  | 65                                           |
| Min Continuous Working Temperature (deg C)                  | 5                                            |
| Hot Water Unit Suitability                                  | Gravity Feed;Storage<br>Tank;Continuous Flow |
| WARRANTY                                                    |                                              |
| Warranty - Domestic Use (Years)                             | 15                                           |
| Spare Parts & Labour (Years)                                | 15                                           |
| Please refer to Warranty Page for full Terms and Conditions |                                              |

Dimensions are nominal measurements only.