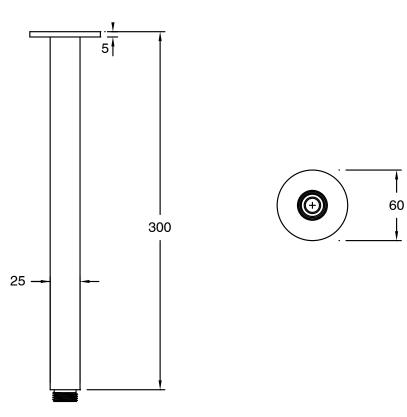

## Milli Mood Edit Vertical Shower Arm 300mm PVD Matte Black

Dimensions are nominal measurements only.