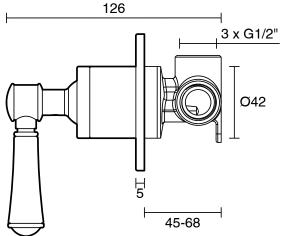

## Posh Canterbury Shower Mixer with Porcelain Handle and Small Cover Plate Matte Black 2266984

| SPECIFICATIONS                                              |                               |
|-------------------------------------------------------------|-------------------------------|
| Recommended Use                                             | Domestic;Commercial;Hotel     |
| Colour Finish                                               | Matte Black                   |
| Primary Material                                            | Lead Free Brass               |
| Recommended Pressure Range                                  | 150 - 500 kPa per AS3500      |
| Max Continuous Working Pressure (kPa)                       | 500                           |
| Max Continuous Working Temperature (deg C)                  | 65                            |
| Min Continuous Working Temperature (deg C)                  | 5                             |
| Hot Water Unit Suitability                                  | Storage Tank; Continuous Flow |
| WARRANTY                                                    |                               |
| Warranty - Domestic Use (Years)                             | 10                            |
| Spare Parts & Labour (Years)                                | 1                             |
| Please refer to Warranty Page for full Terms and Conditions |                               |

Dimensions are nominal measurements only.