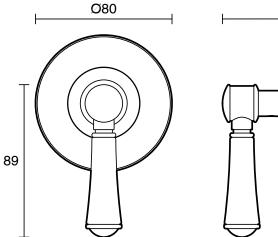

## Posh Canterbury Shower Mixer with Porcelain Handle and Small Cover Plate Matte Black 2266984

| SPECIFICATIONS                                              |                               |
|-------------------------------------------------------------|-------------------------------|
| Recommended Use                                             | Domestic;Commercial;Hotel     |
| Colour Finish                                               | Matte Black                   |
| Primary Material                                            | Lead Free Brass               |
| Recommended Pressure Range                                  | 150 - 500 kPa per AS3500      |
| Max Continuous Working Pressure (kPa)                       | 500                           |
| Max Continuous Working Temperature (deg C)                  | 65                            |
| Min Continuous Working Temperature (deg C)                  | 5                             |
| Hot Water Unit Suitability                                  | Storage Tank; Continuous Flow |
| WARRANTY                                                    |                               |
| Warranty - Domestic Use (Years)                             | 10                            |
| Spare Parts & Labour (Years)                                | 1                             |
| Please refer to Warranty Page for full Terms and Conditions |                               |

Dimensions are nominal measurements only.