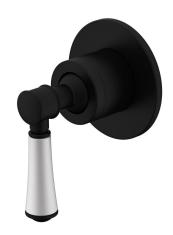

## Posh Canterbury Shower Mixer with Porcelain Handle and Small Cover Plate Matte Black 2266984

| SPECIFICATIONS                                              |                               |
|-------------------------------------------------------------|-------------------------------|
| Recommended Use                                             | Domestic;Commercial;Hotel     |
| Colour Finish                                               | Matte Black                   |
| Primary Material                                            | Lead Free Brass               |
| Recommended Pressure Range                                  | 150 - 500 kPa per AS3500      |
| Max Continuous Working Pressure (kPa)                       | 500                           |
| Max Continuous Working Temperature (deg C)                  | 65                            |
| Min Continuous Working Temperature (deg C)                  | 5                             |
| Hot Water Unit Suitability                                  | Storage Tank; Continuous Flow |
| WARRANTY                                                    |                               |
| Warranty - Domestic Use (Years)                             | 10                            |
| Spare Parts & Labour (Years)                                | 1                             |
| Please refer to Warranty Page for full Terms and Conditions |                               |