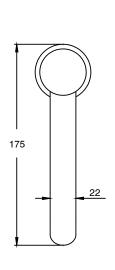

## Milli Pure Medium Height Basin Mixer Tap Curved Spout with Diamond Textured Handle PVD Brushed Gunmetal (5 Star) 9511745

| SPECIFICATIONS                                              |                              |
|-------------------------------------------------------------|------------------------------|
| Recommended Use                                             | Domestic;Hotel;Commercial    |
| Colour Finish                                               | Brushed Gunmetal             |
| Primary Material                                            | DR Brass                     |
| Recommended Pressure Range                                  | 150 - 500 kPa as per AS3500  |
| Max Continuous Working Temperature (deg C)                  | 65                           |
| Min Continuous Working Temperature (deg C)                  | 5                            |
| Hot Water Unit Suitability                                  | Storage Tank;Continuous Flow |
| WARRANTY                                                    |                              |
| Warranty - Domestic Use (Years)                             | 15                           |
| Spare Parts & Labour (Years)                                | 1                            |
| Please refer to Warranty Page for full Terms and Conditions |                              |

Dimensions are nominal measurements only.