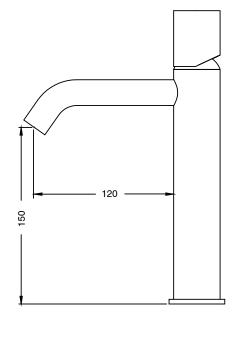

## Milli Pure Medium Height Basin Mixer Tap Curved Spout with Diamond Textured Handle PVD Brushed Gunmetal (5 Star) 9511745

| SPECIFICATIONS                                              |                              |
|-------------------------------------------------------------|------------------------------|
| Recommended Use                                             | Domestic;Hotel;Commercial    |
| Colour Finish                                               | Brushed Gunmetal             |
| Primary Material                                            | DR Brass                     |
| Recommended Pressure Range                                  | 150 - 500 kPa as per AS3500  |
| Max Continuous Working Temperature (deg C)                  | 65                           |
| Min Continuous Working Temperature (deg C)                  | 5                            |
| Hot Water Unit Suitability                                  | Storage Tank;Continuous Flow |
| WARRANTY                                                    |                              |
| Warranty - Domestic Use (Years)                             | 15                           |
| Spare Parts & Labour (Years)                                | 1                            |
| Please refer to Warranty Page for full Terms and Conditions |                              |

Dimensions are nominal measurements only.