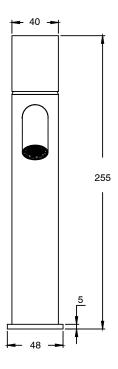

## Milli Pure Medium Height Basin Mixer Tap Curved Spout with Diamond Textured Handle PVD Brushed Gunmetal (5 Star) 9511745

| SPECIFICATIONS                                              |                              |
|-------------------------------------------------------------|------------------------------|
| Recommended Use                                             | Domestic;Hotel;Commercial    |
| Colour Finish                                               | Brushed Gunmetal             |
| Primary Material                                            | DR Brass                     |
| Recommended Pressure Range                                  | 150 - 500 kPa as per AS3500  |
| Max Continuous Working Temperature (deg C)                  | 65                           |
| Min Continuous Working Temperature (deg C)                  | 5                            |
| Hot Water Unit Suitability                                  | Storage Tank;Continuous Flow |
| WARRANTY                                                    |                              |
| Warranty - Domestic Use (Years)                             | 15                           |
| Spare Parts & Labour (Years)                                | 1                            |
| Please refer to Warranty Page for full Terms and Conditions |                              |

Dimensions are nominal measurements only.