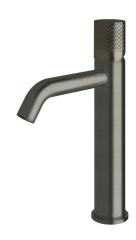

## Milli Pure Medium Height Basin Mixer Tap Curved Spout with Diamond Textured Handle PVD Brushed Gunmetal (5 Star) 9511745

| SPECIFICATIONS                                              |                              |
|-------------------------------------------------------------|------------------------------|
| Recommended Use                                             | Domestic;Hotel;Commercial    |
| Colour Finish                                               | Brushed Gunmetal             |
| Primary Material                                            | DR Brass                     |
| Recommended Pressure Range                                  | 150 - 500 kPa as per AS3500  |
| Max Continuous Working Temperature (deg C)                  | 65                           |
| Min Continuous Working Temperature (deg C)                  | 5                            |
| Hot Water Unit Suitability                                  | Storage Tank;Continuous Flow |
| WARRANTY                                                    |                              |
| Warranty - Domestic Use (Years)                             | 15                           |
| Spare Parts & Labour (Years)                                | 1                            |
| Please refer to Warranty Page for full Terms and Conditions |                              |