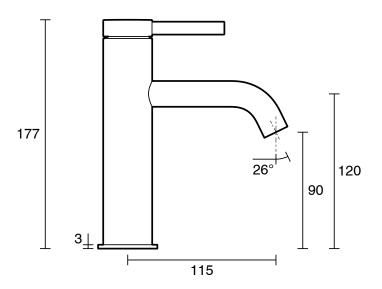

|
| Colour Finish                                               | Matte White                   |
| Max Continuous Working Pressure (kPa)                       | 500                           |
| Max Continuous Working Temperature (deg C)                  | 65                            |
| Hot Water Unit Suitability                                  | Storage Tank; Continuous Flow |
| WARRANTY                                                    |                               |
| Warranty - Domestic Use (Years)                             | 15                            |
| Spare Parts & Labour (Years)                                | 1                             |
| Please refer to Warranty Page for full Terms and Conditions |                               |









Dimensions are nominal measurements only.

## **CLEANING RECOMMENDATIONS:**

We recommend the use of soapy water or approved cleaners. This product should not be cleaned with abrasive materials. Damage caused by any improper treatment is not covered by the product warranty. Refer to Warranty Conditions