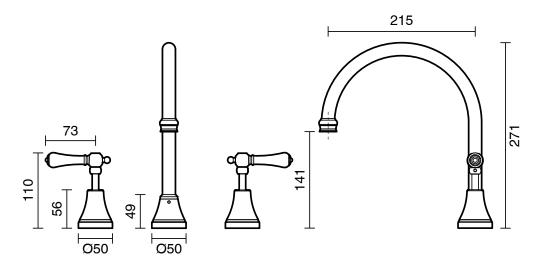

imum Continuous Working Temperature                      | 80 deg C                          |
| Suitable for Storage Tank Hot Water                         | Yes                               |
| Suitable for Continuous Flow Hot Water                      | Yes                               |
| Suitable for Gravity Feed Hot Water                         | No                                |
| WARRANTY                                                    |                                   |
| Warranty - Domestic Use                                     | 10 Years                          |
| Spare Parts & Labour                                        | 12 Months                         |
| Please refer to Warranty Page for full Terms and Conditions |                                   |









Dimensions are nominal measurements only.

## **CLEANING RECOMMENDATIONS:**

We recommend the use of soapy water or approved cleaners. This product should not be cleaned with abrasive materials. Damage caused by any improper treatment is not covered by the product warranty. Refer to Warranty Conditions