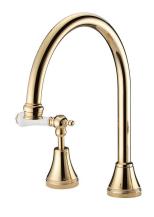

## Kado Era Swivel Hob Set Lever Porcelain Handle Brass Gold (5 Star)

## 9507616

| SPECIFICATIONS                                              |                                   |
|-------------------------------------------------------------|-----------------------------------|
| Recommended Use                                             | Domestic, Hotel & Commercial      |
| Colour                                                      | Brass Gold with Porcelain Handles |
| Finish                                                      | Polished                          |
| Material                                                    | DR Brass                          |
| Recommended Pressure Range                                  | 150 - 500 kPa                     |
| Maximum Continuous Working Temperature                      | 80 deg C                          |
| Suitable for Storage Tank Hot Water                         | Yes                               |
| Suitable for Continuous Flow Hot Water                      | Yes                               |
| Suitable for Gravity Feed Hot Water                         | No                                |
| WARRANTY                                                    |                                   |
| Warranty - Domestic Use                                     | 10 Years                          |
| Spare Parts & Labour                                        | 12 Months                         |
| Please refer to Warranty Page for full Terms and Conditions |                                   |