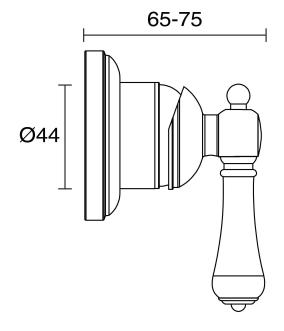

|
| Maximum Continuous Working Temperature                      | 80 deg C                         |
| Suitable for Storage Tank Hot Water                         | Yes                              |
| Suitable for Continuous Flow Hot Water                      | Yes                              |
| Suitable for Gravity Feed Hot Water                         | No                               |
| WARRANTY                                                    |                                  |
| Warranty - Domestic Use                                     | 10 Years                         |
| Spare Parts & Labour                                        | 12 Months                        |
| Please refer to Warranty Page for full Terms and Conditions |                                  |







Dimensions are nominal measurements only.

## **CLEANING RECOMMENDATIONS:**

We recommend the use of soapy water or approved cleaners. This product should not be cleaned with abrasive materials. Damage caused by any improper treatment is not covered by the product warranty. Refer to Warranty Conditions