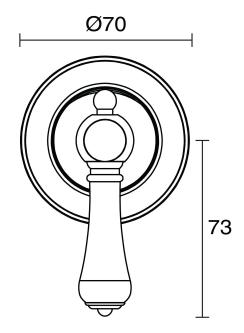

|
| Maximum Continuous Working Temperature                      | 80 deg C                         |
| Suitable for Storage Tank Hot Water                         | Yes                              |
| Suitable for Continuous Flow Hot Water                      | Yes                              |
| Suitable for Gravity Feed Hot Water                         | No                               |
| WARRANTY                                                    |                                  |
| Warranty - Domestic Use                                     | 10 Years                         |
| Spare Parts & Labour                                        | 12 Months                        |
| Please refer to Warranty Page for full Terms and Conditions |                                  |







Dimensions are nominal measurements only.

## **CLEANING RECOMMENDATIONS:**

We recommend the use of soapy water or approved cleaners. This product should not be cleaned with abrasive materials. Damage caused by any improper treatment is not covered by the product warranty. Refer to Warranty Conditions