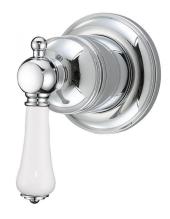

## Kado Era Shower Mixer Slim Porcelain Handle Chrome

## 2264754

| SPECIFICATIONS                                              |                                  |
|-------------------------------------------------------------|----------------------------------|
| Recommended Use                                             | Domestic, Hotel & Commercial     |
| Colour                                                      | Chrome with Porcelain<br>Handles |
| Finish                                                      | Polished                         |
| Material                                                    | DR Brass                         |
| Recommended Pressure Range                                  | 150 - 500 kPa                    |
| Maximum Continuous Working Temperature                      | 80 deg C                         |
| Suitable for Storage Tank Hot Water                         | Yes                              |
| Suitable for Continuous Flow Hot Water                      | Yes                              |
| Suitable for Gravity Feed Hot Water                         | No                               |
| WARRANTY                                                    |                                  |
| Warranty - Domestic Use                                     | 10 Years                         |
| Spare Parts & Labour                                        | 12 Months                        |
| Please refer to Warranty Page for full Terms and Conditions |                                  |