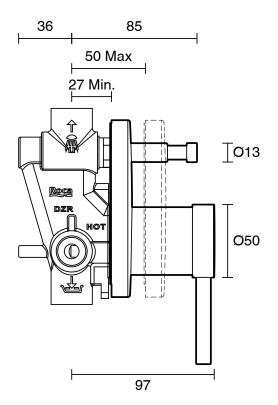

| Brass                        |
| Colour Finish                                               | Brushed Brass                |
| Max Continuous Working Pressure (kPa)                       | 500                          |
| Max Continuous Working Temperature (deg C)                  | 65                           |
| Hot Water Unit Suitability                                  | Storage Tank;Continuous Flow |
| WARRANTY                                                    |                              |
| Warranty - Domestic Use (Years)                             | 15                           |
| Spare Parts & Labour (Years)                                | 1                            |
| Please refer to Warranty Page for full Terms and Conditions |                              |







Dimensions are nominal measurements only.

## **CLEANING RECOMMENDATIONS:**

We recommend the use of soapy water or approved cleaners. This product should not be cleaned with abrasive materials. Damage caused by any improper treatment is not covered by the product warranty. Refer to Warranty Conditions