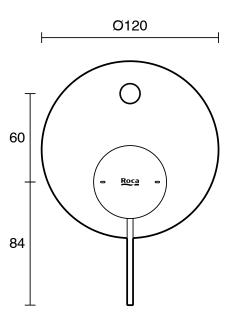

| Brass                        |
| Colour Finish                                               | Brushed Brass                |
| Max Continuous Working Pressure (kPa)                       | 500                          |
| Max Continuous Working Temperature (deg C)                  | 65                           |
| Hot Water Unit Suitability                                  | Storage Tank;Continuous Flow |
| WARRANTY                                                    |                              |
| Warranty - Domestic Use (Years)                             | 15                           |
| Spare Parts & Labour (Years)                                | 1                            |
| Please refer to Warranty Page for full Terms and Conditions |                              |







Dimensions are nominal measurements only.

## **CLEANING RECOMMENDATIONS:**

We recommend the use of soapy water or approved cleaners. This product should not be cleaned with abrasive materials. Damage caused by any improper treatment is not covered by the product warranty. Refer to Warranty Conditions