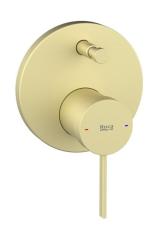

## Roca Ona Shower Mixer Tap w/Diverter Brushed Brass

| SPECIFICATIONS                                              |                              |
|-------------------------------------------------------------|------------------------------|
| Recommended Use                                             | Domestic;Commercial;Hotel    |
| Colour Category                                             | Brass                        |
| Colour Finish                                               | Brushed Brass                |
| Max Continuous Working Pressure (kPa)                       | 500                          |
| Max Continuous Working Temperature (deg C)                  | 65                           |
| Hot Water Unit Suitability                                  | Storage Tank;Continuous Flow |
| WARRANTY                                                    |                              |
| Warranty - Domestic Use (Years)                             | 15                           |
| Spare Parts & Labour (Years)                                | 1                            |
| Please refer to Warranty Page for full Terms and Conditions |                              |