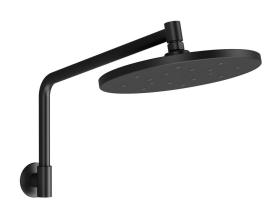

## Milli Marq Edit Overhead Shower with Arm 250mm Matte Black (3 Star) 21955

| SPECIFICATIONS                                              |                               |
|-------------------------------------------------------------|-------------------------------|
| Recommended Use                                             | Domestic;Commercial;Hotel     |
| Colour Finish                                               | Matte Black                   |
| Primary Material                                            | ABS                           |
| Recommended Pressure Range                                  | 150 - 500 kPa as per AS3500   |
| Max Continuous Working Pressure (kPa)                       | 500                           |
| Max Continuous Working Temperature (deg C)                  | 65                            |
| Min Continuous Working Temperature (deg C)                  | 5                             |
| Hot Water Unit Suitability                                  | Storage Tank; Continuous Flow |
| WARRANTY                                                    |                               |
| Warranty - Domestic Use (Years)                             | 15                            |
| Spare Parts & Labour (Years)                                | 1                             |
| Please refer to Warranty Page for full Terms and Conditions |                               |