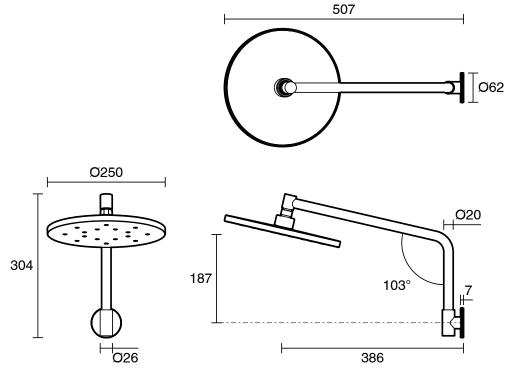

## Milli Marq Edit Overhead Shower with Arm 250mm Matte Black (3 Star) 21955

| SPECIFICATIONS                                              |                               |
|-------------------------------------------------------------|-------------------------------|
| Recommended Use                                             | Domestic;Commercial;Hotel     |
| Colour Finish                                               | Matte Black                   |
| Primary Material                                            | ABS                           |
| Recommended Pressure Range                                  | 150 - 500 kPa as per AS3500   |
| Max Continuous Working Pressure (kPa)                       | 500                           |
| Max Continuous Working Temperature (deg C)                  | 65                            |
| Min Continuous Working Temperature (deg C)                  | 5                             |
| Hot Water Unit Suitability                                  | Storage Tank; Continuous Flow |
| WARRANTY                                                    |                               |
| Warranty - Domestic Use (Years)                             | 15                            |
| Spare Parts & Labour (Years)                                | 1                             |
| Please refer to Warranty Page for full Terms and Conditions |                               |

Dimensions are nominal measurements only.