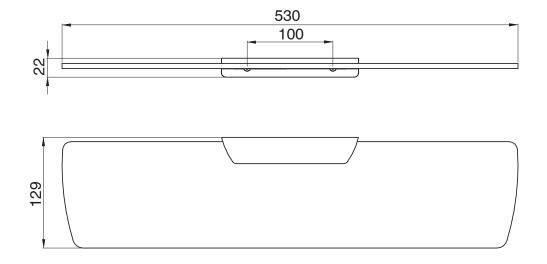

## mızu

## **Mizu Silk Glass Shelf Chrome**

9506624

## SPECIFICATIONS

Recommended Use Domestic, Hotel & Commercial

Colour

Material

WARRANTY

Replacement Only - Domestic Use 10 Years

Please refer to Warranty Page for full Terms and Conditions

Glass / Chrome

Glass





Dimensions are nominal measurements only.

## **CLEANING RECOMMENDATIONS:**

We recommend the use of soapy water or approved cleaners. This product should not be cleaned with abrasive materials. Damage caused by any improper treatment is not covered by the product warranty. Refer to Warranty Conditions

Disclaimer: Products in this specification manual must by regulation be installed by licensed and registered trade people. The manufacturer/distributor reserves the right to vary specifications or delete models from their range without prior notification. Dimensions are nominal measurements only. Dimensions and set-outs listed are correct at time of publication however the manufacturer/distributor takes no responsibility for printing errors.

Published 27/07/2022

To see the complete Mizu