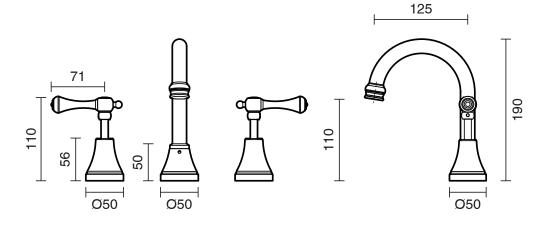

| 150 - 500 kPa                |
| Maximum Continuous Working Temperature                      | 80 deg C                     |
| Suitable for Storage Tank Hot Water                         | Yes                          |
| Suitable for Continuous Flow Hot Water                      | Yes                          |
| Suitable for Gravity Feed Hot Water                         | No                           |
| WARRANTY                                                    |                              |
| Warranty - Domestic Use                                     | 10 Years                     |
| Spare Parts & Labour                                        | 12 Months                    |
| Please refer to Warranty Page for full Terms and Conditions |                              |









Dimensions are nominal measurements only.

## **CLEANING RECOMMENDATIONS:**

We recommend the use of soapy water or approved cleaners. This product should not be cleaned with abrasive materials. Damage caused by any improper treatment is not covered by the product warranty. Refer to Warranty Conditions