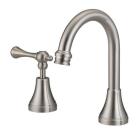

## Kado Era Basin Set Swivel Lever Handle Brushed Nickel (5 Star)

## 9512054

| SPECIFICATIONS                                              |                              |
|-------------------------------------------------------------|------------------------------|
| Recommended Use                                             | Domestic, Hotel & Commercial |
| Colour                                                      | Brushed Nickel               |
| Finish                                                      | Brushed                      |
| Material                                                    | DR Brass                     |
| Recommended Pressure Range                                  | 150 - 500 kPa                |
| Maximum Continuous Working Temperature                      | 80 deg C                     |
| Suitable for Storage Tank Hot Water                         | Yes                          |
| Suitable for Continuous Flow Hot Water                      | Yes                          |
| Suitable for Gravity Feed Hot Water                         | No                           |
| WARRANTY                                                    |                              |
| Warranty - Domestic Use                                     | 10 Years                     |
| Spare Parts & Labour                                        | 12 Months                    |
| Please refer to Warranty Page for full Terms and Conditions |                              |