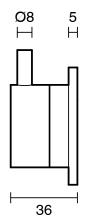

| Brass                        |
| Recommended Pressure Range                                  | 150 - 500 kPa as per AS3500  |
| Max Continuous Working Temperature (deg C)                  | 65                           |
| Min Continuous Working Temperature (deg C)                  | 5                            |
| Hot Water Unit Suitability                                  | Storage Tank;Continuous Flow |
| WARRANTY                                                    |                              |
| Warranty - Domestic Use (Years)                             | 15                           |
| Spare Parts & Labour (Years)                                | 15                           |
| Please refer to Warranty Page for full Terms and Conditions |                              |









Dimensions are nominal measurements only.

## **CLEANING RECOMMENDATIONS:**

We recommend the use of soapy water or approved cleaners. This product should not be cleaned with abrasive materials. Damage caused by any improper treatment is not covered by the product warranty. Refer to Warranty Conditions