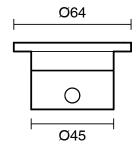

| Brass                        |
| Recommended Pressure Range                                  | 150 - 500 kPa as per AS3500  |
| Max Continuous Working Temperature (deg C)                  | 65                           |
| Min Continuous Working Temperature (deg C)                  | 5                            |
| Hot Water Unit Suitability                                  | Storage Tank;Continuous Flow |
| WARRANTY                                                    |                              |
| Warranty - Domestic Use (Years)                             | 15                           |
| Spare Parts & Labour (Years)                                | 15                           |
| Please refer to Warranty Page for full Terms and Conditions |                              |









Dimensions are nominal measurements only.

## **CLEANING RECOMMENDATIONS:**

We recommend the use of soapy water or approved cleaners. This product should not be cleaned with abrasive materials. Damage caused by any improper treatment is not covered by the product warranty. Refer to Warranty Conditions