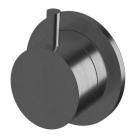

## Sussex Scala Diverter Only LUX PVD Brushed Smoked Gunmetal 2267127

| SPECIFICATIONS                                              |                              |
|-------------------------------------------------------------|------------------------------|
| Recommended Use                                             | Domestic;Hotel;Commercial    |
| Colour Finish                                               | Brushed Smoke Gunmetal       |
| Primary Material                                            | Brass                        |
| Recommended Pressure Range                                  | 150 - 500 kPa as per AS3500  |
| Max Continuous Working Temperature (deg C)                  | 65                           |
| Min Continuous Working Temperature (deg C)                  | 5                            |
| Hot Water Unit Suitability                                  | Storage Tank;Continuous Flow |
| WARRANTY                                                    |                              |
| Warranty - Domestic Use (Years)                             | 15                           |
| Spare Parts & Labour (Years)                                | 15                           |
| Please refer to Warranty Page for full Terms and Conditions |                              |