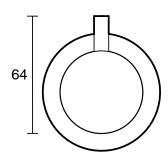

| Brass                        |
| Recommended Pressure Range                                  | 150 - 500 kPa as per AS3500  |
| Max Continuous Working Temperature (deg C)                  | 65                           |
| Min Continuous Working Temperature (deg C)                  | 5                            |
| Hot Water Unit Suitability                                  | Storage Tank;Continuous Flow |
| WARRANTY                                                    |                              |
| Warranty - Domestic Use (Years)                             | 15                           |
| Spare Parts & Labour (Years)                                | 15                           |
| Please refer to Warranty Page for full Terms and Conditions |                              |









Dimensions are nominal measurements only.

## **CLEANING RECOMMENDATIONS:**

We recommend the use of soapy water or approved cleaners. This product should not be cleaned with abrasive materials. Damage caused by any improper treatment is not covered by the product warranty. Refer to Warranty Conditions