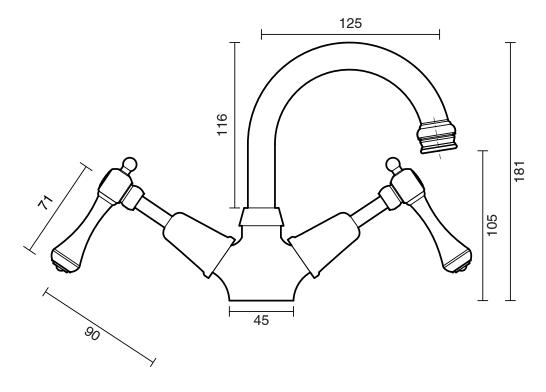

| 150 - 500 kPa                |
| Maximum Continuous Working Temperature                      | 80 deg C                     |
| Suitable for Storage Tank Hot Water                         | Yes                          |
| Suitable for Continuous Flow Hot Water                      | Yes                          |
| Suitable for Gravity Feed Hot Water                         | No                           |
| WARRANTY                                                    |                              |
| Warranty - Domestic Use                                     | 10 Years                     |
| Spare Parts & Labour                                        | 12 Months                    |
| Please refer to Warranty Page for full Terms and Conditions |                              |







Dimensions are nominal measurements only.

## **CLEANING RECOMMENDATIONS:**

We recommend the use of soapy water or approved cleaners. This product should not be cleaned with abrasive materials. Damage caused by any improper treatment is not covered by the product warranty. Refer to Warranty Conditions