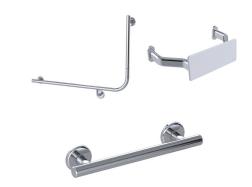

## Mizu Drift 90 Degree Accessible WC Kit Left Hand Polished Stainless Steel 9513047

| SPECIFICATIONS                                              |                                  |
|-------------------------------------------------------------|----------------------------------|
| Recommended Use                                             | Domestic, Hotel & Commercial     |
| Colour                                                      | Polished Stainless Steel         |
| Material                                                    | 304 grade (18/8) stainless steel |
| WARRANTY                                                    |                                  |
| Replacement Only - Domestic Use                             | 20 Years                         |
| Parts Replacement Only                                      | 12 Months                        |
| Please refer to Warranty Page for full Terms and Conditions |                                  |