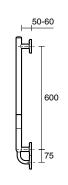

## Mizu Drift 90 Degree Accessible WC Kit Left Hand Polished Stainless Steel 9513047

| SPECIFICATIONS                                              |                                  |
|-------------------------------------------------------------|----------------------------------|
| Recommended Use                                             | Domestic, Hotel & Commercial     |
| Colour                                                      | Polished Stainless Steel         |
| Material                                                    | 304 grade (18/8) stainless steel |
| WARRANTY                                                    |                                  |
| Replacement Only - Domestic Use                             | 20 Years                         |
| Parts Replacement Only                                      | 12 Months                        |
| Please refer to Warranty Page for full Terms and Conditions |                                  |

Dimensions are nominal measurements only.