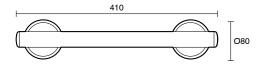

-------------------------------------------------------------|----------------------------------|
| Recommended Use                                             | Domestic, Hotel & Commercial     |
| Colour                                                      | Polished Stainless Steel         |
| Material                                                    | 304 grade (18/8) stainless steel |
| WARRANTY                                                    |                                  |
| Replacement Only - Domestic Use                             | 20 Years                         |
| Parts Replacement Only                                      | 12 Months                        |
| Please refer to Warranty Page for full Terms and Conditions |                                  |













Dimensions are nominal measurements only.

## **CLEANING RECOMMENDATIONS:**

We recommend the use of soapy water or approved cleaners. This product should not be cleaned with abrasive materials. Damage caused by any improper treatment is not covered by the product warranty. Refer to Warranty Conditions