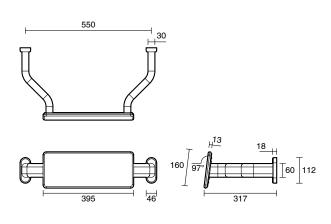

## Mizu Drift 90 Degree Accessible WC Kit Left Hand Polished Stainless Steel 9513047

| SPECIFICATIONS                                              |                                  |
|-------------------------------------------------------------|----------------------------------|
| Recommended Use                                             | Domestic, Hotel & Commercial     |
| Colour                                                      | Polished Stainless Steel         |
| Material                                                    | 304 grade (18/8) stainless steel |
| WARRANTY                                                    |                                  |
| Replacement Only - Domestic Use                             | 20 Years                         |
| Parts Replacement Only                                      | 12 Months                        |
| Please refer to Warranty Page for full Terms and Conditions |                                  |

Dimensions are nominal measurements only.