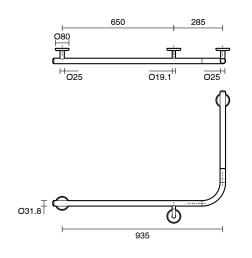

## Mizu Drift 90 Degree Accessible WC Kit Left Hand Polished Stainless Steel 9513047

| SPECIFICATIONS                                              |                                  |
|-------------------------------------------------------------|----------------------------------|
| Recommended Use                                             | Domestic, Hotel & Commercial     |
| Colour                                                      | Polished Stainless Steel         |
| Material                                                    | 304 grade (18/8) stainless steel |
| WARRANTY                                                    |                                  |
| Replacement Only - Domestic Use                             | 20 Years                         |
| Parts Replacement Only                                      | 12 Months                        |
| Please refer to Warranty Page for full Terms and Conditions |                                  |

Dimensions are nominal measurements only.