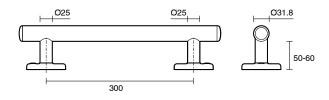

-----------------------------------------------------------|----------------------------------|
| Recommended Use                                             | Domestic, Hotel & Commercial     |
| Colour                                                      | Polished Stainless Steel         |
| Material                                                    | 304 grade (18/8) stainless steel |
| WARRANTY                                                    |                                  |
| Replacement Only - Domestic Use                             | 20 Years                         |
| Parts Replacement Only                                      | 12 Months                        |
| Please refer to Warranty Page for full Terms and Conditions |                                  |













Dimensions are nominal measurements only.

## **CLEANING RECOMMENDATIONS:**

We recommend the use of soapy water or approved cleaners. This product should not be cleaned with abrasive materials. Damage caused by any improper treatment is not covered by the product warranty. Refer to Warranty Conditions