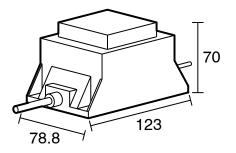

## 9512415

| SPECIFICATIONS                                              |                              |
|-------------------------------------------------------------|------------------------------|
| Recommended Use                                             | Domestic, Hotel & Commercial |
| Colour                                                      | Brushed Brass                |
| Material                                                    | Stainless Steel (304 Grade)  |
| Electrical Connection                                       | Hardwired                    |
| Electrical Connection Position                              | Optional Left or Right       |
| Heating Method                                              | Dry Element                  |
| Power Wattage                                               | 19 W                         |
| Voltage                                                     | 12 V AC 50Hz                 |
| IP Rating                                                   | IP55                         |
| WARRANTY                                                    |                              |
| Warranty - Domestic Use                                     | 7 Years                      |
| Spare Parts & Labour                                        | 12 Months                    |
| Please refer to Warranty Page for full Terms and Conditions |                              |