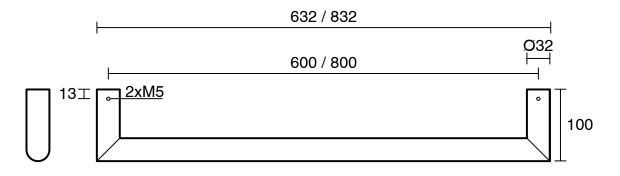

| Optional Left or Right       |
| Heating Method                                              | Dry Element                  |
| Power Wattage                                               | 19 W                         |
| Voltage                                                     | 12 V AC 50Hz                 |
| IP Rating                                                   | IP55                         |
| WARRANTY                                                    |                              |
| Warranty - Domestic Use                                     | 7 Years                      |
| Spare Parts & Labour                                        | 12 Months                    |
| Please refer to Warranty Page for full Terms and Conditions |                              |







Dimensions are nominal measurements only.

## **CLEANING RECOMMENDATIONS:**

We recommend the use of a soft dry cloth. This product should not be cleaned with abrasive materials or cleaning agents. Damage caused by improper treatment is not covered by the product warranty - refer to warranty conditions.

Disclaimer: Products in this specification manual must by regulation be installed by licensed and registered trade people. The manufacturer/distributor reserves the right to vary specifications or delete models from their range without prior notification. Dimensions are nominal measurements only. Dimensions and set-outs listed are correct at time of publication however the manufacturer/distributor takes no responsibility for printing errors.

Published 22/03/2024

To see the complete M