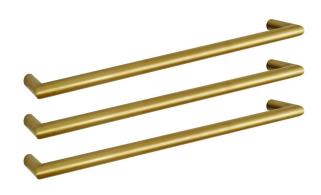

## Mizu Drift Heated Towel Rail 830mm (Triple Pack) Brushed Brass

## 9512415

| SPECIFICATIONS                                              |                              |
|-------------------------------------------------------------|------------------------------|
| Recommended Use                                             | Domestic, Hotel & Commercial |
| Colour                                                      | Brushed Brass                |
| Material                                                    | Stainless Steel (304 Grade)  |
| Electrical Connection                                       | Hardwired                    |
| Electrical Connection Position                              | Optional Left or Right       |
| Heating Method                                              | Dry Element                  |
| Power Wattage                                               | 19 W                         |
| Voltage                                                     | 12 V AC 50Hz                 |
| IP Rating                                                   | IP55                         |
| WARRANTY                                                    |                              |
| Warranty - Domestic Use                                     | 7 Years                      |
| Spare Parts & Labour                                        | 12 Months                    |
| Please refer to Warranty Page for full Terms and Conditions |                              |