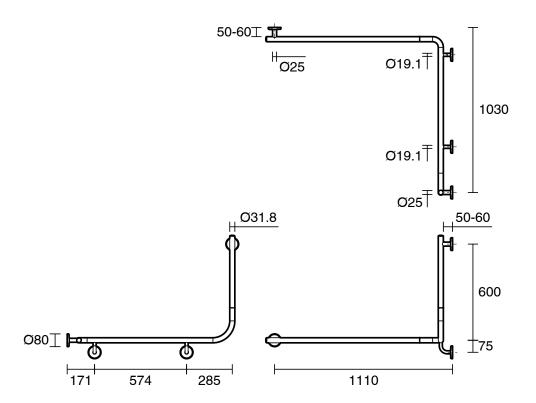

## Mizu Drift 1110 x 1030 x 600 x 90 Degree Accessible Grab Rail Modular Left Hand Brushed Gunmetal

Dimensions are nominal measurements only.