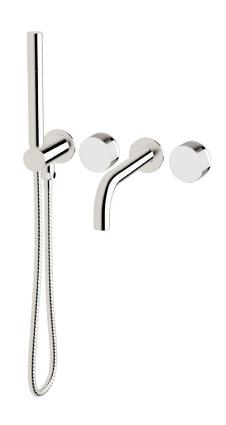

## Milli Pure Progressive Bath Mixer System with Handshower 200mm and Cirque Textured Handle (3\*)

| SPECIFICATIONS                                              |                                                             |
|-------------------------------------------------------------|-------------------------------------------------------------|
| Recommended Use                                             | Domestic, Commercial, Hotel                                 |
| Colour Variations                                           | Chrome, Matte Black,<br>Brushed Nickel, Brushed<br>Gunmetal |
| Recommended Pressure Range                                  | 300 - 500Kpa                                                |
| Max Continuous Working Pressure                             | 500Kpa                                                      |
| Max Continuous Working Temperature                          | 65 deg. C                                                   |
| Suitable for Storage Tank Hot Water                         | Yes                                                         |
| Suitable for Continuous Flow Hot Water                      | Yes                                                         |
| Suitable for Gravity Feed Hot Water                         | No                                                          |
| WARRANTY                                                    |                                                             |
| Warranty - Domestic Use                                     | 15 Years                                                    |
| Spare Parts<br>Labour                                       | 1 Year<br>1 Year                                            |
| Please refer to Warranty Page for full Terms and Conditions |                                                             |