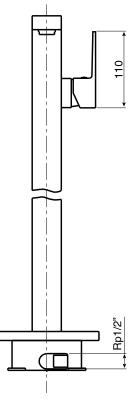

## Mizu Bloc MK2 Floor Mount Bath Mixer & Outlet Matte Black

Dimensions are nominal measurements only.

Disclaimer: Products in this specification manual must by regulation be installed by licensed and registered trade people. The manufacturer/distributor reserves the right to vary specifications or delete models from their range without prior notification. Dimensions are nominal measurements only. Dimensions and set-outs listed are correct at time of publication however the manufacturer/distributor takes no responsibility for printing errors.