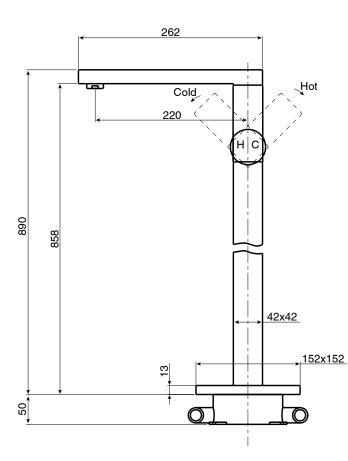

## Mizu Bloc MK2 Floor Mount Bath Mixer & Outlet Matte Black

Dimensions are nominal measurements only.

Disclaimer: Products in this specification manual must by regulation be installed by licensed and registered trade people. The manufacturer/distributor reserves the right to vary specifications or delete models from their range without prior notification. Dimensions are nominal measurements only. Dimensions and set-outs listed are correct at time of publication however the manufacturer/distributor takes no responsibility for printing errors.