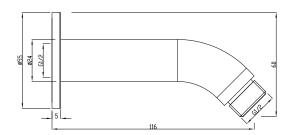

## **DRIFT SHOWER ARMS**

To see the complete Mizu range go to www.reece.com.au/bathrooms

Dimensions are nominal measurements only.

| SPECIFICATIONS   |                                        |
|------------------|----------------------------------------|
| Recommended use  | Domestic, Hotel and Commercial         |
| Colour           | Chrome                                 |
| Available length | Gooseneck Arm: 400mm reach, 380mm high |
|                  | Straight Arm: 343mm long               |
|                  | Dropper: 116mm long                    |
|                  | Ceiling Arm: 300mm high                |
| Standards        | AS/NZS 3718                            |