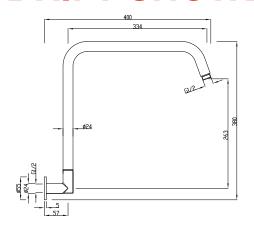

## **DRIFT SHOWER ARMS**

To see the complete Mizu range go to www.reece.com.au/bathrooms

Dimensions are nominal measurements only.

| SPECIFICATIONS   |                                        |
|------------------|----------------------------------------|
| Recommended use  | Domestic, Hotel and Commercial         |
| Colour           | Chrome                                 |
| Available length | Gooseneck Arm: 400mm reach, 380mm high |
|                  | Straight Arm: 343mm long               |
|                  | Dropper: 116mm long                    |
|                  | Ceiling Arm: 300mm high                |
| Standards        | AS/NZS 3718                            |