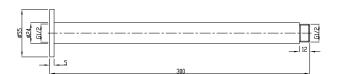

## **DRIFT SHOWER ARMS**

To see the complete Mizu range go to www.reece.com.au/bathrooms

Dimensions are nominal measurements only.

| SPECIFICATIONS   |                                        |
|------------------|----------------------------------------|
| Recommended use  | Domestic, Hotel and Commercial         |
| Colour           | Chrome                                 |
| Available length | Gooseneck Arm: 400mm reach, 380mm high |
|                  | Straight Arm: 343mm long               |
|                  | Dropper: 116mm long                    |
|                  | Ceiling Arm: 300mm high                |
| Standards        | AS/NZS 3718                            |