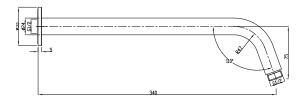

## **DRIFT SHOWER ARMS**

To see the complete Mizu range go to www.reece.com.au/bathrooms

Dimensions are nominal measurements only.

| SPECIFICATIONS   |                                        |
|------------------|----------------------------------------|
| Recommended use  | Domestic, Hotel and Commercial         |
| Colour           | Chrome                                 |
| Available length | Gooseneck Arm: 400mm reach, 380mm high |
|                  | Straight Arm: 343mm long               |
|                  | Dropper: 116mm long                    |
|                  | Ceiling Arm: 300mm high                |
| Standards        | AS/NZS 3718                            |