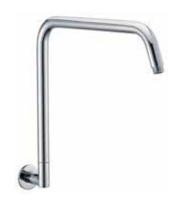

## **DRIFT SHOWER ARMS**

To see the complete Mizu range go to www.reece.com.au/bathrooms

Dimensions are nominal measurements only.

| SPECIFICATIONS   |                                        |
|------------------|----------------------------------------|
| Recommended use  | Domestic, Hotel and Commercial         |
| Colour           | Chrome                                 |
| Available length | Gooseneck Arm: 400mm reach, 380mm high |
|                  | Straight Arm: 343mm long               |
|                  | Dropper: 116mm long                    |
|                  | Ceiling Arm: 300mm high                |
| Standards        | AS/NZS 3718                            |