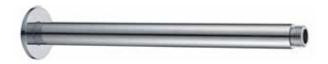

## **DRIFT SHOWER ARMS**

To see the complete Mizu range go to www.reece.com.au/bathrooms

Dimensions are nominal measurements only.

| SPECIFICATIONS   |                                        |
|------------------|----------------------------------------|
| Recommended use  | Domestic, Hotel and Commercial         |
| Colour           | Chrome                                 |
| Available length | Gooseneck Arm: 400mm reach, 380mm high |
|                  | Straight Arm: 343mm long               |
|                  | Dropper: 116mm long                    |
|                  | Ceiling Arm: 300mm high                |
| Standards        | AS/NZS 3718                            |