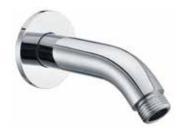

## **DRIFT SHOWER ARMS**

To see the complete Mizu range go to www.reece.com.au/bathrooms

Dimensions are nominal measurements only.

| SPECIFICATIONS   |                                        |
|------------------|----------------------------------------|
| Recommended use  | Domestic, Hotel and Commercial         |
| Colour           | Chrome                                 |
| Available length | Gooseneck Arm: 400mm reach, 380mm high |
|                  | Straight Arm: 343mm long               |
|                  | Dropper: 116mm long                    |
|                  | Ceiling Arm: 300mm high                |
| Standards        | AS/NZS 3718                            |