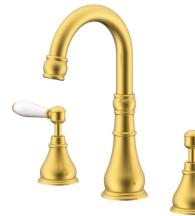

## Milli Voir Gooseneck Basin Set Lever Porcelain Handles Brushed Gold (4 Star)

## 2266267

| SPECIFICATIONS                                              |                              |
|-------------------------------------------------------------|------------------------------|
| Recommended Use                                             | Domestic, Hotel & Commercial |
| Colour                                                      | Brushed Gold                 |
| Body Material                                               | DR Brass                     |
| Recommended Pressure Range                                  | 150 - 500 kPa                |
| Maximum Continuous Working Temperature                      | 80 deg C                     |
| Suitable for Storage Tank Hot Water                         | Yes                          |
| Suitable for Continuous Flow Hot Water                      | Yes                          |
| Suitable for Gravity Feed Hot Water                         | No                           |
| WARRANTY                                                    |                              |
| Warranty - Domestic Use                                     | 15 Years                     |
| Spare Parts & Labour                                        | 12 Months                    |
| Please refer to Warranty Page for full Terms and Conditions |                              |