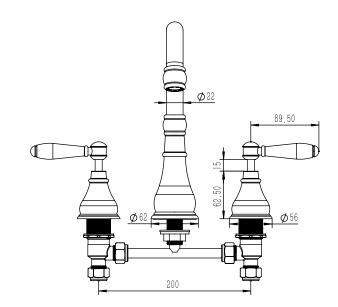

| 150 - 500 kPa                |
| Maximum Continuous Working Temperature                      | 80 deg C                     |
| Suitable for Storage Tank Hot Water                         | Yes                          |
| Suitable for Continuous Flow Hot Water                      | Yes                          |
| Suitable for Gravity Feed Hot Water                         | No                           |
| WARRANTY                                                    |                              |
| Warranty - Domestic Use                                     | 15 Years                     |
| Spare Parts & Labour                                        | 12 Months                    |
| Please refer to Warranty Page for full Terms and Conditions |                              |









Dimensions are nominal measurements only.

## **CLEANING RECOMMENDATIONS:**

We recommend the use of soapy water or approved cleaners. This product should not be cleaned with abrasive materials. Damage caused by any improper treatment is not covered by the product warranty. Refer to Warranty Conditions