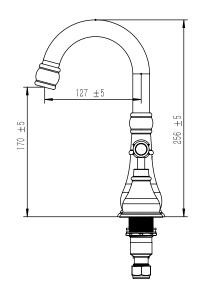

| 150 - 500 kPa                |
| Maximum Continuous Working Temperature                      | 80 deg C                     |
| Suitable for Storage Tank Hot Water                         | Yes                          |
| Suitable for Continuous Flow Hot Water                      | Yes                          |
| Suitable for Gravity Feed Hot Water                         | No                           |
| WARRANTY                                                    |                              |
| Warranty - Domestic Use                                     | 15 Years                     |
| Spare Parts & Labour                                        | 12 Months                    |
| Please refer to Warranty Page for full Terms and Conditions |                              |









Dimensions are nominal measurements only.

## **CLEANING RECOMMENDATIONS:**

We recommend the use of soapy water or approved cleaners. This product should not be cleaned with abrasive materials. Damage caused by any improper treatment is not covered by the product warranty. Refer to Warranty Conditions