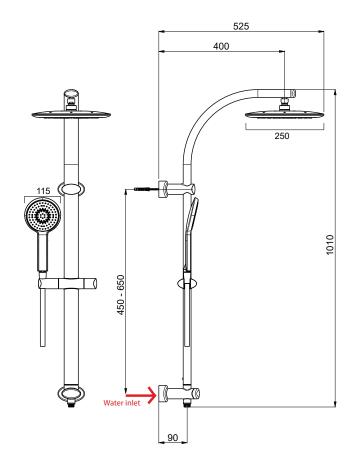

nded Temperature                           | 40°C                         |
| Suitable for Storage Tank Hot Water               | Yes                          |
| Suitable for Continuous Flow Hot Water            | Yes                          |
| Suitable for Gravity Feed Hot Water               | No                           |
| Hot and Cold water inlet pressure should be equal |                              |

| WARRANTY                                                    |           |
|-------------------------------------------------------------|-----------|
| Warranty - Domestic Use                                     | 15 Years  |
| Spare Parts & Labour                                        | 12 Months |
| Please refer to Warranty Page for full Terms and Conditions |           |













Dimensions are nominal measurements only.