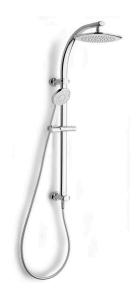

## Nikles Pearl Twin Rail Shower - Round 250mm Showerhead Chrome (3\*)

| SPECIFICATIONS                                    |                              |
|---------------------------------------------------|------------------------------|
| Recommended Use                                   | Domestic, Hotel & Commercial |
| Colour                                            | Chrome                       |
| Water Inlet Position                              | Bottom Inlet                 |
| Recommended Pressure Range                        | 150 - 500kPa                 |
| Max Continuous Working Pressure                   | 500kPa                       |
| Max Continuous Working Temperature                | 60°C                         |
| Recommended Temperature                           | 40°C                         |
| Suitable for Storage Tank Hot Water               | Yes                          |
| Suitable for Continuous Flow Hot Water            | Yes                          |
| Suitable for Gravity Feed Hot Water               | No                           |
| Hot and Cold water inlet pressure should be equal |                              |