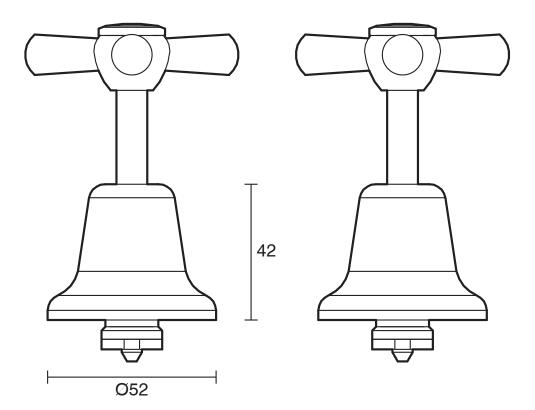

ed Pressure Range                                  | 150 - 500 kPa as per AS3500  |  |  |
| Max Continuous Working Temperature (deg C)                  | 80                           |  |  |
| Min Continuous Working Temperature (deg C)                  | 5                            |  |  |
| Hot Water Unit Suitability                                  | Storage Tank;Continuous Flow |  |  |
| WARRANTY                                                    |                              |  |  |
| Warranty - Domestic Use (Years)                             | 10                           |  |  |
| Spare Parts & Labour (Years)                                | 1                            |  |  |
| Please refer to Warranty Page for full Terms and Conditions |                              |  |  |





Dimensions are nominal measurements only.

## **CLEANING RECOMMENDATIONS:**

We recommend the use of soapy water or approved cleaners. This product should not be cleaned with abrasive materials. Damage caused by any improper treatment is not covered by the product warranty. Refer to Warranty Conditions