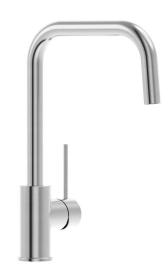

## Milli Inox Sink Mixer (5\*)

| SPECIFICATIONS                                              |                             |
|-------------------------------------------------------------|-----------------------------|
| Recommended Use                                             | Domestic, Commercial, Hotel |
| Colour                                                      | Brushed Stainless Steel     |
| Recommended Pressure Range                                  | 150kPa - 500kPa             |
| Max Continuous Working Pressure                             | 500kPa                      |
| Max Continuous Working Temperature                          | 75 deg C                    |
| Suitable for Storage Tank Hot Water                         | Yes                         |
| Suitable for Continuous Flow Hot Water                      | Yes                         |
| Suitable for Gravity Feed Hot Water                         | No                          |
| WARRANTY                                                    |                             |
| Warranty - Domestic Use                                     | 15 Years                    |
| Spare Parts & Labour                                        | 12 Months                   |
| Please refer to Warranty Page for full Terms and Conditions |                             |