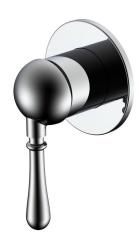

## Milli Voir Shower Mixer with Small Cover Plate Chrome 2266971

| SPECIFICATIONS                                              |                               |
|-------------------------------------------------------------|-------------------------------|
| Recommended Use                                             | Domestic;Commercial;Hotel     |
| Colour Finish                                               | Chrome                        |
| Primary Material                                            | Lead Free Brass               |
| Recommended Pressure Range                                  | 150 - 500 kPa per AS3500      |
| Max Continuous Working Pressure (kPa)                       | 500                           |
| Max Continuous Working Temperature (deg C)                  | 65                            |
| Min Continuous Working Temperature (deg C)                  | 5                             |
| Hot Water Unit Suitability                                  | Storage Tank; Continuous Flow |
| WARRANTY                                                    |                               |
| Warranty - Domestic Use (Years)                             | 15                            |
| Spare Parts & Labour (Years)                                | 1                             |
| Please refer to Warranty Page for full Terms and Conditions |                               |