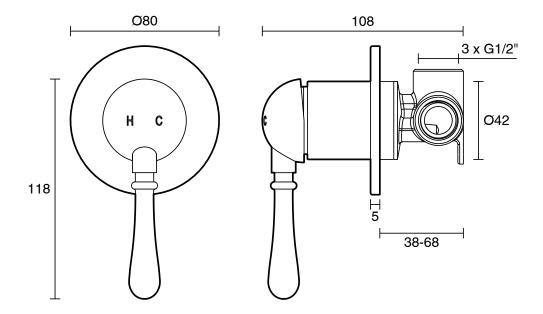

## Milli Voir Shower Mixer with Small Cover Plate Chrome 2266971

| SPECIFICATIONS                                              |                               |
|-------------------------------------------------------------|-------------------------------|
| Recommended Use                                             | Domestic;Commercial;Hotel     |
| Colour Finish                                               | Chrome                        |
| Primary Material                                            | Lead Free Brass               |
| Recommended Pressure Range                                  | 150 - 500 kPa per AS3500      |
| Max Continuous Working Pressure (kPa)                       | 500                           |
| Max Continuous Working Temperature (deg C)                  | 65                            |
| Min Continuous Working Temperature (deg C)                  | 5                             |
| Hot Water Unit Suitability                                  | Storage Tank; Continuous Flow |
| WARRANTY                                                    |                               |
| Warranty - Domestic Use (Years)                             | 15                            |
| Spare Parts & Labour (Years)                                | 1                             |
| Please refer to Warranty Page for full Terms and Conditions |                               |

Dimensions are nominal measurements only.