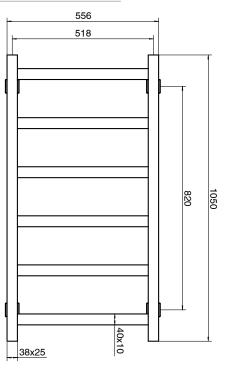

|
| Power Wattage                                               | 90 W                             |
| Voltage                                                     | 24 V                             |
| IP Rating                                                   | IP45                             |
| WARRANTY                                                    |                                  |
| Warranty - Domestic Use                                     | 7 Years                          |
| Spare Parts & Labour                                        | 12 Months                        |
| Please refer to Warranty Page for full Terms and Conditions |                                  |
|                                                             |                                  |







Dimensions are nominal measurements only.

## **CLEANING RECOMMENDATIONS:**

We recommend the use of a soft dry cloth. This product should not be cleaned with abrasive materials or cleaning agents. Damage caused by improper treatment is not covered by the product warranty - refer to warranty conditions.

Disclaimer: Products in this specification manual must by regulation be installed by licensed and registered trade people. The manufacturer/distributor reserves the right to vary specifications or delete models from their range without prior notification. Dimensions are nominal measurements only. Dimensions and set-outs listed are correct at time of publication however the manufacturer/distributor takes no responsibility for printing errors.

Published 28/02/2022

To see the complete M