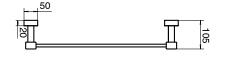

|
| Power Wattage                                               | 90 W                             |
| Voltage                                                     | 24 V                             |
| IP Rating                                                   | IP45                             |
| WARRANTY                                                    |                                  |
| Warranty - Domestic Use                                     | 7 Years                          |
| Spare Parts & Labour                                        | 12 Months                        |
| Please refer to Warranty Page for full Terms and Conditions |                                  |
|                                                             |                                  |







Dimensions are nominal measurements only.

## **CLEANING RECOMMENDATIONS:**

We recommend the use of a soft dry cloth. This product should not be cleaned with abrasive materials or cleaning agents. Damage caused by improper treatment is not covered by the product warranty - refer to warranty conditions.

Disclaimer: Products in this specification manual must by regulation be installed by licensed and registered trade people. The manufacturer/distributor reserves the right to vary specifications or delete models from their range without prior notification. Dimensions are nominal measurements only. Dimensions and set-outs listed are correct at time of publication however the manufacturer/distributor takes no responsibility for printing errors.

Published 28/02/2022

To see the complete Miz