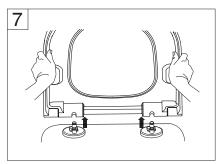

Fit the toilet seat

Align the toilet seat with the pan

Tighten the bolts very firmly

Push in the right and left buttons

Lift the toilet seat upwards

Fit both hinge covers

Fit the toilet seat to the hinge pins