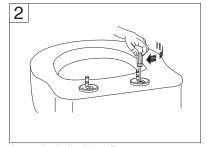

Fit the toilet seat

Align the toilet seat with the pan

Tighten the bolts very firmly

Push in the right and left buttons

Lift the toilet seat upwards

Fit both hinge covers

Fit the toilet seat to the hinge pins