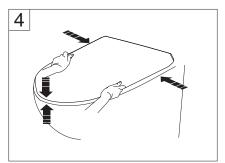

Fit the toilet seat

Align the toilet seat with the pan

Tighten the bolts very firmly

Push in the right and left buttons

Lift the toilet seat upwards

Fit both hinge covers

Fit the toilet seat to the hinge pins