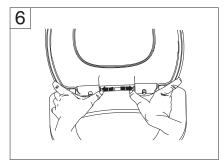

Fit the toilet seat

Align the toilet seat with the pan

Tighten the bolts very firmly

Push in the right and left buttons

Lift the toilet seat upwards

Fit both hinge covers

Fit the toilet seat to the hinge pins