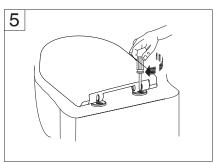

## **INSTALLATION INSTRUCTIONS**

Mount the hinges into the hinge holes of the pan (Note: Gel Rings must be fitted under hinge base)

Screw the bolts (Note: Do not screw too tightly as the seat will need adjustment in Step 4)