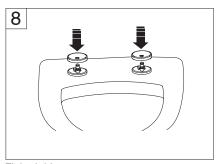

Fit the toilet seat

Align the toilet seat with the pan

Tighten the bolts very firmly

Push in the right and left buttons

Lift the toilet seat upwards

Fit both hinge covers

Fit the toilet seat to the hinge pins