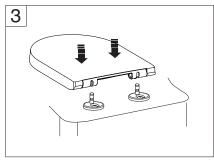

Fit the toilet seat

Align the toilet seat with the pan

Tighten the bolts very firmly

Push in the right and left buttons

Lift the toilet seat upwards

Fit both hinge covers

Fit the toilet seat to the hinge pins