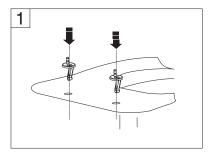

## **INSTALLATION INSTRUCTIONS**

Mount the hinges into the hinge holes of the pan (Note: Gel Rings must be fitted under hinge base)

Screw the bolts (Note: Do not screw too tightly as the seat will need adjustment in Step 4)