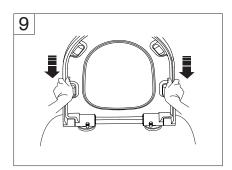

Fit the toilet seat

Align the toilet seat with the pan

Tighten the bolts very firmly

Push in the right and left buttons

Lift the toilet seat upwards

Fit both hinge covers

Fit the toilet seat to the hinge pins