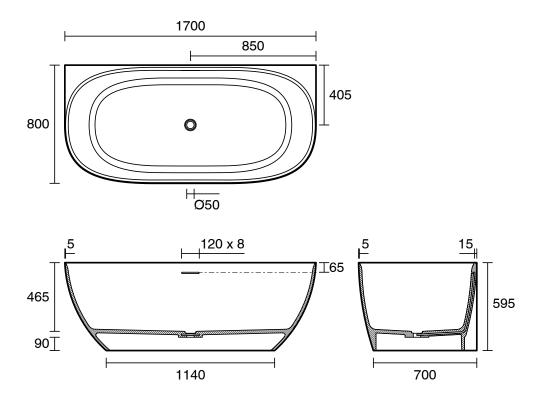

| Solid Surface                |
| Colour                            | White                        |
| Capacity                          | 368 ltr                      |
| Weight                            | 133 kg                       |
| Overflow Configuration            | Overflow                     |
| Mounting                          | Freestanding                 |
| Plug & Waste Size                 | 40mm                         |
| Plug & Waste                      | Included                     |
| WARRANTY                          |                              |
| Warranty - Domestic Use           | 10 Years                     |
| Spare Parts & Labour              | 12 Months                    |
| Please refer to Warranty Page for | full Terms and Conditions    |





Dimensions are nominal measurements only.

## **CLEANING RECOMMENDATIONS:**

We recommend the use of soapy water or approved cleaners. This product should not be cleaned with abrasive materials. Damage caused by any improper treatment is not covered by the product warranty. Refer to Warranty Conditions