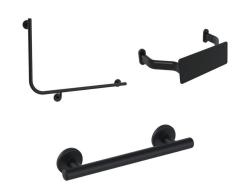

## Mizu Drift 90 Degree Accessible WC Kit Right Hand Matte Black 9513050

| SPECIFICATIONS                                              |                                  |
|-------------------------------------------------------------|----------------------------------|
| Recommended Use                                             | Domestic, Hotel & Commercial     |
| Colour                                                      | Matte Black                      |
| Material                                                    | 304 grade (18/8) stainless steel |
| WARRANTY                                                    |                                  |
| Replacement Only - Domestic Use                             | 20 Years                         |
| Parts Replacement Only                                      | 12 Months                        |
| Please refer to Warranty Page for full Terms and Conditions |                                  |