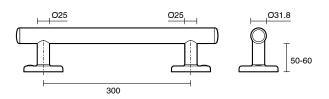

## Mizu Drift 90 Degree Accessible WC Kit Right Hand Matte Black 9513050

| SPECIFICATIONS                                              |                                  |
|-------------------------------------------------------------|----------------------------------|
| Recommended Use                                             | Domestic, Hotel & Commercial     |
| Colour                                                      | Matte Black                      |
| Material                                                    | 304 grade (18/8) stainless steel |
| WARRANTY                                                    |                                  |
| Replacement Only - Domestic Use                             | 20 Years                         |
| Parts Replacement Only                                      | 12 Months                        |
| Please refer to Warranty Page for full Terms and Conditions |                                  |

Dimensions are nominal measurements only.

Disclaimer: Products in this specification manual must by regulation be installed by licensed and