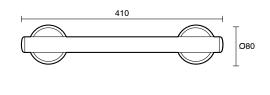

## Mizu Drift 90 Degree Accessible WC Kit Right Hand Matte Black 9513050

| SPECIFICATIONS                                              |                                  |
|-------------------------------------------------------------|----------------------------------|
| Recommended Use                                             | Domestic, Hotel & Commercial     |
| Colour                                                      | Matte Black                      |
| Material                                                    | 304 grade (18/8) stainless steel |
| WARRANTY                                                    |                                  |
| Replacement Only - Domestic Use                             | 20 Years                         |
| Parts Replacement Only                                      | 12 Months                        |
| Please refer to Warranty Page for full Terms and Conditions |                                  |

Dimensions are nominal measurements only.

Disclaimer: Products in this specification manual must by regulation be installed by licensed and