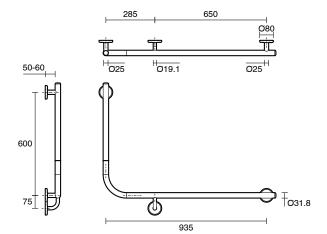

## Mizu Drift 90 Degree Accessible WC Kit Right Hand Matte Black 9513050

| SPECIFICATIONS                                              |                                  |
|-------------------------------------------------------------|----------------------------------|
| Recommended Use                                             | Domestic, Hotel & Commercial     |
| Colour                                                      | Matte Black                      |
| Material                                                    | 304 grade (18/8) stainless steel |
| WARRANTY                                                    |                                  |
| Replacement Only - Domestic Use                             | 20 Years                         |
| Parts Replacement Only                                      | 12 Months                        |
| Please refer to Warranty Page for full Terms and Conditions |                                  |

Dimensions are nominal measurements only.

Disclaimer: Products in this specification manual must by regulation be installed by licensed and