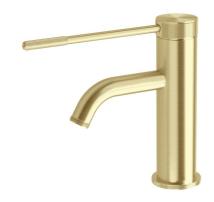

50 - 500 kPa as per AS3500   |
| Max Continuous Working Pressure (kPa)                       | 500                           |
| Max Continuous Working Temperature (deg C)                  | 75                            |
| Min Continuous Working Temperature (deg C)                  | 5                             |
| Hot Water Unit Suitability                                  | Storage Tank; Continuous Flow |
| WARRANTY                                                    |                               |
| Warranty - Domestic Use (Years)                             | 15                            |
| Spare Parts & Labour (Years)                                | 1                             |
| Please refer to Warranty Page for full Terms and Conditions |                               |







Dimensions are nominal measurements only.

## **CLEANING RECOMMENDATIONS:**

We recommend the use of soapy water or approved cleaners. This product should not be cleaned with abrasive materials. Damage caused by any improper treatment is not covered by the product warranty. Refer to Warranty Conditions