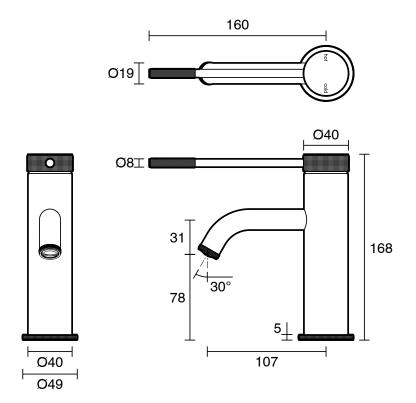

- 500 kPa as per AS3500   |
| Max Continuous Working Pressure (kPa)                       | 500                           |
| Max Continuous Working Temperature (deg C)                  | 75                            |
| Min Continuous Working Temperature (deg C)                  | 5                             |
| Hot Water Unit Suitability                                  | Storage Tank; Continuous Flow |
| WARRANTY                                                    |                               |
| Warranty - Domestic Use (Years)                             | 15                            |
| Spare Parts & Labour (Years)                                | 1                             |
| Please refer to Warranty Page for full Terms and Conditions |                               |







Dimensions are nominal measurements only.

## **CLEANING RECOMMENDATIONS:**

We recommend the use of soapy water or approved cleaners. This product should not be cleaned with abrasive materials. Damage caused by any improper treatment is not covered by the product warranty. Refer to Warranty Conditions