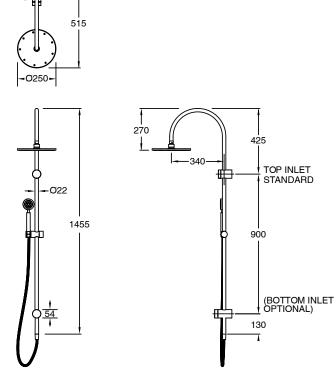

| DR Brass                     |
| Recommended Pressure Range                                  | 150 - 500 kPa as per AS3500  |
| Max Continuous Working Temperature (deg C)                  | 65                           |
| Min Continuous Working Temperature (deg C)                  | 5                            |
| Hot Water Unit Suitability                                  | Storage Tank;Continuous Flow |
| WARRANTY                                                    |                              |
| Warranty - Domestic Use (Years)                             | 15                           |
| Spare Parts & Labour (Years)                                | 1                            |
| Please refer to Warranty Page for full Terms and Conditions |                              |





Dimensions are nominal measurements only.

## **CLEANING RECOMMENDATIONS:**

We recommend the use of soapy water or approved cleaners. This product should not be cleaned with abrasive materials. Damage caused by any improper treatment is not covered by the product warranty. Refer to Warranty Conditions

Disclaimer: Products in this specification manual must by regulation be installed by licensed and registered trade people. The manufacturer/distributor reserves the right to vary specifications or delete models from their range without prior notification. Dimensions are nominal measurements only. Dimensions and set-outs listed are correct at time of publication however the manufacturer/distributor takes no responsibility for printing errors.

Published 21/03/2025

To see the complete Mill