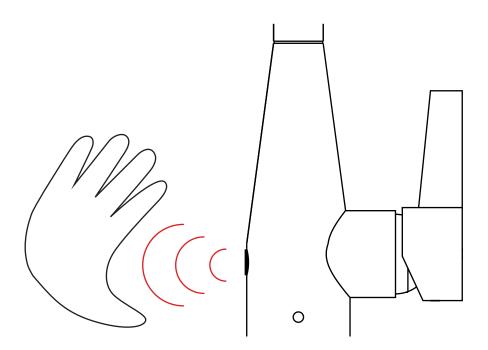

## Memo Sia Sensor Gooseneck Sink Mixer Tap Dual Function (4 Star)



## **TAP OPERATION**

- 1. The HOT/COLD mixer handle operates as normal. It does not control the temperature of the auto water line.
- 2. The auto water line temperature is controlled through the installation. Either cold or warm water can be provided. Refer to Installation Instructions.
- 3. To activate auto water line, place hand in front of sensor momentarily (within 60mm) water will flow from outlet.
- 4. Water flow can be stopped, within a 10 second period, by waving hand in front of sensor momentarily.
- 5. If left for 10 seconds, water will cease automatically.