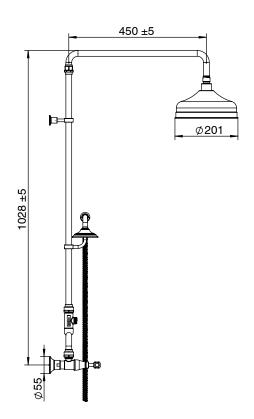

| 150 - 500 kPa                |
| Maximum Continuous Working Temperature                      | 80 deg C                     |
| Suitable for Storage Tank Hot Water                         | Yes                          |
| Suitable for Continuous Flow Hot Water                      | Yes                          |
| Suitable for Gravity Feed Hot Water                         | No                           |
| WARRANTY                                                    |                              |
| Warranty - Domestic Use                                     | 15 Years                     |
| Spare Parts & Labour                                        | 12 Months                    |
| Please refer to Warranty Page for full Terms and Conditions |                              |









Dimensions are nominal measurements only.

## **CLEANING RECOMMENDATIONS:**

We recommend the use of soapy water or approved cleaners. This product should not be cleaned with abrasive materials. Damage caused by any improper treatment is not covered by the product warranty. Refer to Warranty Conditions