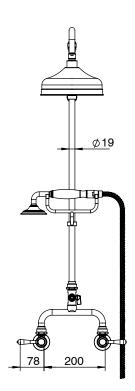

| 150 - 500 kPa                |
| Maximum Continuous Working Temperature                      | 80 deg C                     |
| Suitable for Storage Tank Hot Water                         | Yes                          |
| Suitable for Continuous Flow Hot Water                      | Yes                          |
| Suitable for Gravity Feed Hot Water                         | No                           |
| WARRANTY                                                    |                              |
| Warranty - Domestic Use                                     | 15 Years                     |
| Spare Parts & Labour                                        | 12 Months                    |
| Please refer to Warranty Page for full Terms and Conditions |                              |









Dimensions are nominal measurements only.

## **CLEANING RECOMMENDATIONS:**

We recommend the use of soapy water or approved cleaners. This product should not be cleaned with abrasive materials. Damage caused by any improper treatment is not covered by the product warranty. Refer to Warranty Conditions