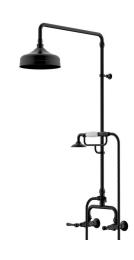

## Milli Monument Edit Exposed Twin Telephone Shower Set Lever Handles Matte Black (3 Star)

## 4204494

| SPECIFICATIONS                                              |                              |
|-------------------------------------------------------------|------------------------------|
| Recommended Use                                             | Domestic, Hotel & Commercial |
| Colour                                                      | Matte Black                  |
| Finish                                                      | Matte                        |
| Material                                                    | DR Brass                     |
| Recommended Pressure Range                                  | 150 - 500 kPa                |
| Maximum Continuous Working Temperature                      | 80 deg C                     |
| Suitable for Storage Tank Hot Water                         | Yes                          |
| Suitable for Continuous Flow Hot Water                      | Yes                          |
| Suitable for Gravity Feed Hot Water                         | No                           |
| WARRANTY                                                    |                              |
| Warranty - Domestic Use                                     | 15 Years                     |
| Spare Parts & Labour                                        | 12 Months                    |
| Please refer to Warranty Page for full Terms and Conditions |                              |