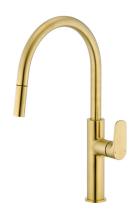

## Mizu Silk Pull Out Gooseneck Sink Mixer 2 Functions Brushed Brass (5 Star)

## 2265836

| SPECIFICATIONS                                              |                              |
|-------------------------------------------------------------|------------------------------|
| Recommended Use                                             | Commercial, Domestic & Hotel |
| Colour                                                      | Brushed Brass                |
| Primary Material                                            | Lead Free Brass              |
| Maximum Continuous Working Pressure                         | 1000 kPa                     |
| Maximum Continuous Working Temperature                      | 65 deg C                     |
| Suitable for Storage Tank Hot Water                         | Yes                          |
| Suitable for Continuous Flow Hot Water                      | Yes                          |
| Suitable for Gravity Feed Hot Water                         | No                           |
| WARRANTY                                                    |                              |
| Warranty - Domestic Use                                     | 10 Years                     |
| Spare Parts & Labour                                        | 1 Years                      |
| Please refer to Warranty Page for full Terms and Conditions |                              |