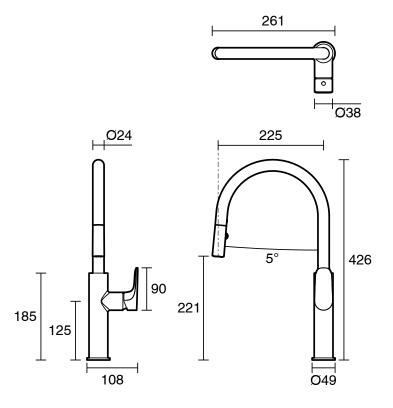

| 1000 kPa                     |
| Maximum Continuous Working Temperature                      | 65 deg C                     |
| Suitable for Storage Tank Hot Water                         | Yes                          |
| Suitable for Continuous Flow Hot Water                      | Yes                          |
| Suitable for Gravity Feed Hot Water                         | No                           |
| WARRANTY                                                    |                              |
| Warranty - Domestic Use                                     | 10 Years                     |
| Spare Parts & Labour                                        | 1 Years                      |
| Please refer to Warranty Page for full Terms and Conditions |                              |







Dimensions are nominal measurements only.

## **CLEANING RECOMMENDATIONS:**

We recommend the use of soapy water or approved cleaners. This product should not be cleaned with abrasive materials. Damage caused by any improper treatment is not covered by the product warranty. Refer to Warranty Conditions