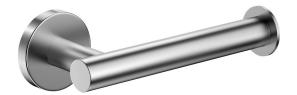

---------------------------------|---------------------------|
| Recommended Use                                             | Domestic;Commercial;Hotel |
| Colour Category                                             | Nickel                    |
| Colour Finish                                               | Brushed Nickel            |
| Primary Material                                            | Brass                     |
| WARRANTY                                                    |                           |
| Replacement Only - Domestic Use                             | 15                        |
| Parts Replacement Only                                      | 1                         |
| Please refer to Warranty Page for full Terms and Conditions |                           |







Dimensions are nominal measurements only.

## **CLEANING RECOMMENDATIONS:**

We recommend the use of soapy water or approved cleaners. This product should not be cleaned with abrasive materials. Damage caused by any improper treatment is not covered by the product warranty. Refer to Warranty Conditions