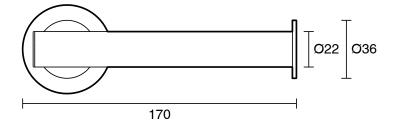

-----------------------------|---------------------------|
| Recommended Use                                             | Domestic;Commercial;Hotel |
| Colour Category                                             | Nickel                    |
| Colour Finish                                               | Brushed Nickel            |
| Primary Material                                            | Brass                     |
| WARRANTY                                                    |                           |
| Replacement Only - Domestic Use                             | 15                        |
| Parts Replacement Only                                      | 1                         |
| Please refer to Warranty Page for full Terms and Conditions |                           |







Dimensions are nominal measurements only.

## **CLEANING RECOMMENDATIONS:**

We recommend the use of soapy water or approved cleaners. This product should not be cleaned with abrasive materials. Damage caused by any improper treatment is not covered by the product warranty. Refer to Warranty Conditions