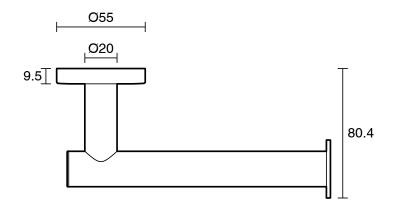

-------------------------------|---------------------------|
| Recommended Use                                             | Domestic;Commercial;Hotel |
| Colour Category                                             | Nickel                    |
| Colour Finish                                               | Brushed Nickel            |
| Primary Material                                            | Brass                     |
| WARRANTY                                                    |                           |
| Replacement Only - Domestic Use                             | 15                        |
| Parts Replacement Only                                      | 1                         |
| Please refer to Warranty Page for full Terms and Conditions |                           |







Dimensions are nominal measurements only.

## **CLEANING RECOMMENDATIONS:**

We recommend the use of soapy water or approved cleaners. This product should not be cleaned with abrasive materials. Damage caused by any improper treatment is not covered by the product warranty. Refer to Warranty Conditions