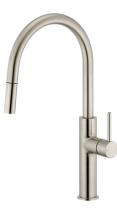

## Mizu Drift Pull Out Gooseneck Sink Mixer Curve 2 Function Brushed Nickel (5 Star)

2265803

| SPECIFICATIONS                                              |                              |
|-------------------------------------------------------------|------------------------------|
| Recommended Use                                             | Commercial, Domestic & Hotel |
| Colour                                                      | Brushed Nickel               |
| Primary Material                                            | Lead Free Brass              |
| Maximum Continuous Working Pressure                         | 1000 kPa                     |
| Maximum Continuous Working Temperature                      | 65 deg C                     |
| Suitable for Storage Tank Hot Water                         | Yes                          |
| Suitable for Continuous Flow Hot Water                      | Yes                          |
| Suitable for Gravity Feed Hot Water                         | No                           |
| WARRANTY                                                    |                              |
| Warranty - Domestic Use                                     | 10 Years                     |
| Spare Parts & Labour                                        | 1 Years                      |
| Please refer to Warranty Page for full Terms and Conditions |                              |