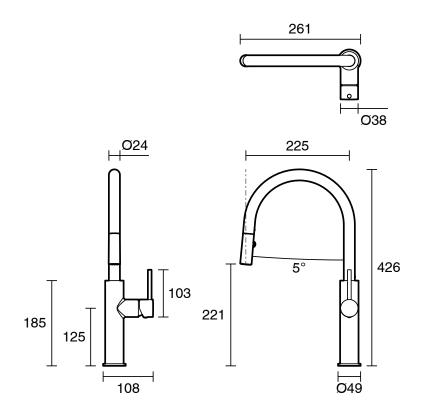

## Mizu Drift Pull Out Gooseneck Sink Mixer Curve 2 Function Brushed Nickel (5 Star)

2265803

| SPECIFICATIONS                                              |                              |
|-------------------------------------------------------------|------------------------------|
| Recommended Use                                             | Commercial, Domestic & Hotel |
| Colour                                                      | Brushed Nickel               |
| Primary Material                                            | Lead Free Brass              |
| Maximum Continuous Working Pressure                         | 1000 kPa                     |
| Maximum Continuous Working Temperature                      | 65 deg C                     |
| Suitable for Storage Tank Hot Water                         | Yes                          |
| Suitable for Continuous Flow Hot Water                      | Yes                          |
| Suitable for Gravity Feed Hot Water                         | No                           |
| WARRANTY                                                    |                              |
| Warranty - Domestic Use                                     | 10 Years                     |
| Spare Parts & Labour                                        | 1 Years                      |
| Please refer to Warranty Page for full Terms and Conditions |                              |