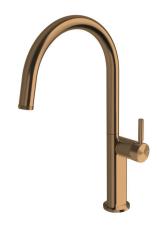

## Milli Etch Gooseneck Sink Mixer Brushed Bronze (5 Star) 21887

| SPECIFICATIONS                                              |                               |
|-------------------------------------------------------------|-------------------------------|
| Recommended Use                                             | Domestic;Commercial;Hotel     |
| Colour Finish                                               | Brushed Bronze                |
| Primary Material                                            | Lead Free Brass               |
| Recommended Pressure Range                                  | 150 - 500 kPa as per AS3500   |
| Max Continuous Working Pressure (kPa)                       | 500                           |
| Max Continuous Working Temperature (deg C)                  | 75                            |
| Min Continuous Working Temperature (deg C)                  | 5                             |
| Hot Water Unit Suitability                                  | Storage Tank; Continuous Flow |
| WARRANTY                                                    |                               |
| Warranty - Domestic Use (Years)                             | 15                            |
| Spare Parts & Labour (Years)                                | 1                             |
| Please refer to Warranty Page for full Terms and Conditions |                               |