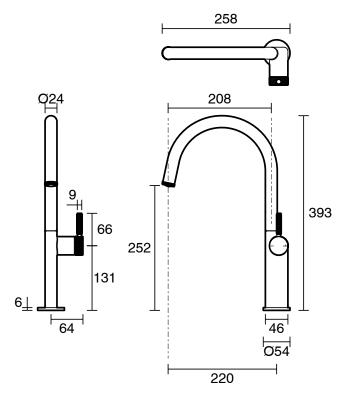

- 500 kPa as per AS3500   |
| Max Continuous Working Pressure (kPa)                       | 500                           |
| Max Continuous Working Temperature (deg C)                  | 75                            |
| Min Continuous Working Temperature (deg C)                  | 5                             |
| Hot Water Unit Suitability                                  | Storage Tank; Continuous Flow |
| WARRANTY                                                    |                               |
| Warranty - Domestic Use (Years)                             | 15                            |
| Spare Parts & Labour (Years)                                | 1                             |
| Please refer to Warranty Page for full Terms and Conditions |                               |







Dimensions are nominal measurements only.

## **CLEANING RECOMMENDATIONS:**

We recommend the use of soapy water or approved cleaners. This product should not be cleaned with abrasive materials. Damage caused by any improper treatment is not covered by the product warranty. Refer to Warranty Conditions