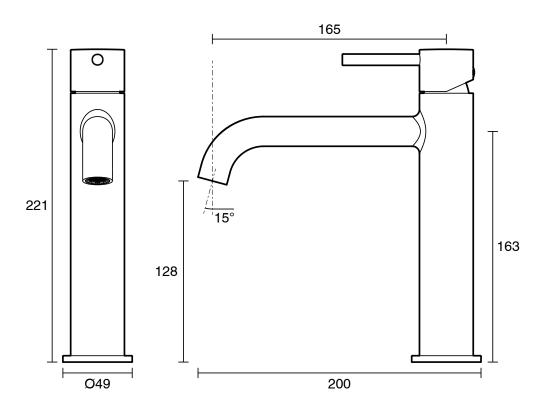

| 1000 kPa                     |
| Maximum Continuous Working Temperature                      | 65 deg C                     |
| Suitable for Storage Tank Hot Water                         | Yes                          |
| Suitable for Continuous Flow Hot Water                      | Yes                          |
| Suitable for Gravity Feed Hot Water                         | No                           |
| WARRANTY                                                    |                              |
| Warranty - Domestic Use                                     | 10 Years                     |
| Spare Parts & Labour                                        | 1 Years                      |
| Please refer to Warranty Page for full Terms and Conditions |                              |





Dimensions are nominal measurements only.

## **CLEANING RECOMMENDATIONS:**

We recommend the use of soapy water or approved cleaners. This product should not be cleaned with abrasive materials. Damage caused by any improper treatment is not covered by the product warranty. Refer to Warranty Conditions

Disclaimer: Products in this specification manual must by regulation be installed by licensed and registered trade people. The manufacturer/distributor reserves the right to vary specifications or delete models from their range without prior notification. Dimensions are nominal measurements only. Dimensions and set-outs listed are correct at time of publication however the manufacturer/distributor takes no responsibility for printing errors.

Published 05/07/2024

To see the complete Mizu