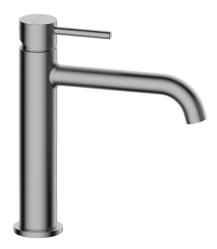

## Mizu Drift Mid Basin Mixer Curved Spout Brushed Gunmetal (6 Star)

2267261

| SPECIFICATIONS                                              |                              |
|-------------------------------------------------------------|------------------------------|
| Recommended Use                                             | Commercial, Domestic & Hotel |
| Colour                                                      | Brushed Gunmetal             |
| Primary Material                                            | Lead Free Brass              |
| Maximum Continuous Working Pressure                         | 1000 kPa                     |
| Maximum Continuous Working Temperature                      | 65 deg C                     |
| Suitable for Storage Tank Hot Water                         | Yes                          |
| Suitable for Continuous Flow Hot Water                      | Yes                          |
| Suitable for Gravity Feed Hot Water                         | No                           |
| WARRANTY                                                    |                              |
| Warranty - Domestic Use                                     | 10 Years                     |
| Spare Parts & Labour                                        | 1 Years                      |
| Please refer to Warranty Page for full Terms and Conditions |                              |