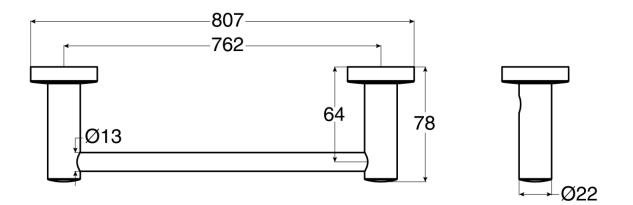

## Domestic Use Replacement Only

Please refer to Warranty Page for full Terms and Conditions

Domestic, Hotel & Commercial

Matte Black

10 Years

Dimensions are nominal measurements only.