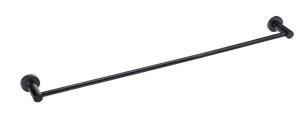

## Posh Solus MK2 Single Towel Rail 750mm Matte Black

2263971

## Domestic Use Replacement Only

Please refer to Warranty Page for full Terms and Conditions

Domestic, Hotel & Commercial

Matte Black

10 Years

Dimensions are nominal measurements only.