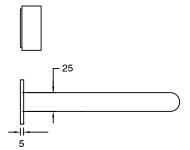

ass                      |
| Recommended Pressure Range                                  | 150 - 500 kPa as per AS3500   |
| Max Continuous Working Temperature (deg C)                  | 65                            |
| Min Continuous Working Temperature (deg C)                  | 5                             |
| Hot Water Unit Suitability                                  | Storage Tank; Continuous Flow |
| WARRANTY                                                    |                               |
| Warranty - Domestic Use (Years)                             | 15                            |
| Spare Parts & Labour (Years)                                | 1                             |
| Please refer to Warranty Page for full Terms and Conditions |                               |













Dimensions are nominal measurements only.

## **CLEANING RECOMMENDATIONS:**

We recommend the use of soapy water or approved cleaners. This product should not be cleaned with abrasive materials. Damage caused by any improper treatment is not covered by the product warranty. Refer to Warranty Conditions