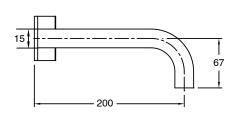

s                      |
| Recommended Pressure Range                                  | 150 - 500 kPa as per AS3500   |
| Max Continuous Working Temperature (deg C)                  | 65                            |
| Min Continuous Working Temperature (deg C)                  | 5                             |
| Hot Water Unit Suitability                                  | Storage Tank; Continuous Flow |
| WARRANTY                                                    |                               |
| Warranty - Domestic Use (Years)                             | 15                            |
| Spare Parts & Labour (Years)                                | 1                             |
| Please refer to Warranty Page for full Terms and Conditions |                               |













Dimensions are nominal measurements only.

## **CLEANING RECOMMENDATIONS:**

We recommend the use of soapy water or approved cleaners. This product should not be cleaned with abrasive materials. Damage caused by any improper treatment is not covered by the product warranty. Refer to Warranty Conditions