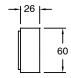

Brass                      |
| Recommended Pressure Range                                  | 150 - 500 kPa as per AS3500   |
| Max Continuous Working Temperature (deg C)                  | 65                            |
| Min Continuous Working Temperature (deg C)                  | 5                             |
| Hot Water Unit Suitability                                  | Storage Tank; Continuous Flow |
| WARRANTY                                                    |                               |
| Warranty - Domestic Use (Years)                             | 15                            |
| Spare Parts & Labour (Years)                                | 1                             |
| Please refer to Warranty Page for full Terms and Conditions |                               |













Dimensions are nominal measurements only.

## **CLEANING RECOMMENDATIONS:**

We recommend the use of soapy water or approved cleaners. This product should not be cleaned with abrasive materials. Damage caused by any improper treatment is not covered by the product warranty. Refer to Warranty Conditions