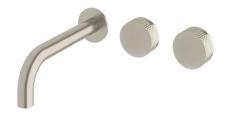

## Milli Pure Wall Basin Hostess System 200mm Right Hand with Diamond Textured Handles PVD Brushed Nickel (3 Star) 9511550

| SPECIFICATIONS                                              |                               |
|-------------------------------------------------------------|-------------------------------|
| Recommended Use                                             | Domestic;Hotel;Commercial     |
| Colour Finish                                               | Brushed Nickel                |
| Primary Material                                            | DR Brass                      |
| Recommended Pressure Range                                  | 150 - 500 kPa as per AS3500   |
| Max Continuous Working Temperature (deg C)                  | 65                            |
| Min Continuous Working Temperature (deg C)                  | 5                             |
| Hot Water Unit Suitability                                  | Storage Tank; Continuous Flow |
| WARRANTY                                                    |                               |
| Warranty - Domestic Use (Years)                             | 15                            |
| Spare Parts & Labour (Years)                                | 1                             |
| Please refer to Warranty Page for full Terms and Conditions |                               |