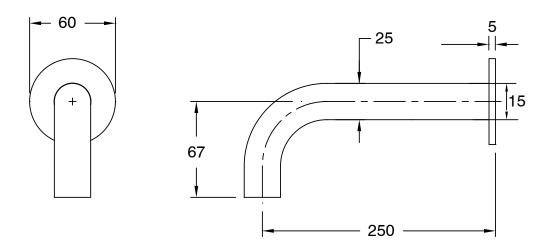

## Milli Pure Wall Basin Outlet 250mm PVD Brushed Bronze (3 Star)

Dimensions are nominal measurements only.