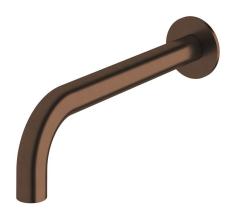

## Milli Pure Wall Basin Outlet 250mm PVD Brushed Bronze (3 Star)

## 9511092

| SPECIFICATIONS                                              |                              |
|-------------------------------------------------------------|------------------------------|
| Recommended Use                                             | Domestic;Hotel;Commercial    |
| Colour Finish                                               | Brushed Bronze               |
| Primary Material                                            | DR Brass                     |
| Recommended Pressure Range                                  | 150 - 500 kPa as per AS3500  |
| Max Continuous Working Temperature (deg C)                  | 65                           |
| Min Continuous Working Temperature (deg C)                  | 5                            |
| Hot Water Unit Suitability                                  | Storage Tank;Continuous Flow |
| WARRANTY                                                    |                              |
| Warranty - Domestic Use (Years)                             | 15                           |
| Spare Parts & Labour (Years)                                | 1                            |
| Please refer to Warranty Page for full Terms and Conditions |                              |