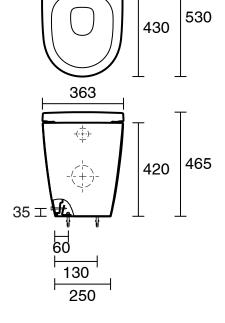

| Urea                         |
| Weight of Pan                                               | 28.56 kg                     |
| Rim Configuration                                           | Rimless                      |
| Pan Outlet Type                                             | Universal S & P              |
| Fixing Bolts                                                | Included                     |
| WARRANTY                                                    |                              |
| Warranty - Domestic Use                                     | 15 Years                     |
| Spare Parts & Labour                                        | 12 Months                    |
| Please refer to Warranty Page for full Terms and Conditions |                              |







360 200



Dimensions are nominal measurements only.

## **CLEANING RECOMMENDATIONS:**

We recommend the use of soapy water or approved cleaners. This product should not be cleaned with abrasive materials. Damage caused by any improper treatment is not covered by the product warranty. Refer to Warranty Conditions



WaterMark