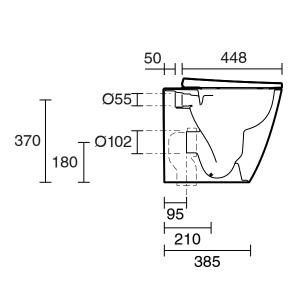

| Urea                         |
| Weight of Pan                                               | 28.56 kg                     |
| Rim Configuration                                           | Rimless                      |
| Pan Outlet Type                                             | Universal S & P              |
| Fixing Bolts                                                | Included                     |
| WARRANTY                                                    |                              |
| Warranty - Domestic Use                                     | 15 Years                     |
| Spare Parts & Labour                                        | 12 Months                    |
| Please refer to Warranty Page for full Terms and Conditions |                              |







360 200



Dimensions are nominal measurements only.

## **CLEANING RECOMMENDATIONS:**

We recommend the use of soapy water or approved cleaners. This product should not be cleaned with abrasive materials. Damage caused by any improper treatment is not covered by the product warranty. Refer to Warranty Conditions



WaterMark