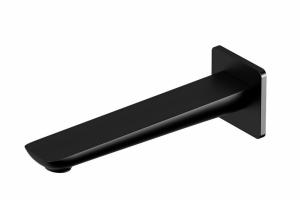

| 150 - 500 kPa                |
| Maximum Continuous Working Temperature                      | 65 deg C                     |
| Suitable for Storage Tank Hot Water                         | Yes                          |
| Suitable for Continuous Flow Hot Water                      | Yes                          |
| Suitable for Gravity Feed Hot Water                         | No                           |
| WARRANTY                                                    |                              |
| Warranty - Domestic Use                                     | 15 Years                     |
| Spare Parts & Labour                                        | 12 Months                    |
| Please refer to Warranty Page for full Terms and Conditions |                              |







Dimensions are nominal measurements only.

## **CLEANING RECOMMENDATIONS:**

We recommend the use of soapy water or approved cleaners. This product should not be cleaned with abrasive materials. Damage caused by any improper treatment is not covered by the product warranty. Refer to Warranty Conditions