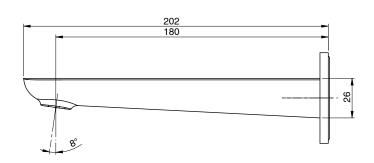

| 150 - 500 kPa                |
| Maximum Continuous Working Temperature                      | 65 deg C                     |
| Suitable for Storage Tank Hot Water                         | Yes                          |
| Suitable for Continuous Flow Hot Water                      | Yes                          |
| Suitable for Gravity Feed Hot Water                         | No                           |
| WARRANTY                                                    |                              |
| Warranty - Domestic Use                                     | 15 Years                     |
| Spare Parts & Labour                                        | 12 Months                    |
| Please refer to Warranty Page for full Terms and Conditions |                              |







Dimensions are nominal measurements only.

## **CLEANING RECOMMENDATIONS:**

We recommend the use of soapy water or approved cleaners. This product should not be cleaned with abrasive materials. Damage caused by any improper treatment is not covered by the product warranty. Refer to Warranty Conditions