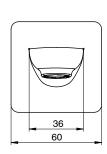

| 150 - 500 kPa                |
| Maximum Continuous Working Temperature                      | 65 deg C                     |
| Suitable for Storage Tank Hot Water                         | Yes                          |
| Suitable for Continuous Flow Hot Water                      | Yes                          |
| Suitable for Gravity Feed Hot Water                         | No                           |
| WARRANTY                                                    |                              |
| Warranty - Domestic Use                                     | 15 Years                     |
| Spare Parts & Labour                                        | 12 Months                    |
| Please refer to Warranty Page for full Terms and Conditions |                              |







Dimensions are nominal measurements only.

## **CLEANING RECOMMENDATIONS:**

We recommend the use of soapy water or approved cleaners. This product should not be cleaned with abrasive materials. Damage caused by any improper treatment is not covered by the product warranty. Refer to Warranty Conditions