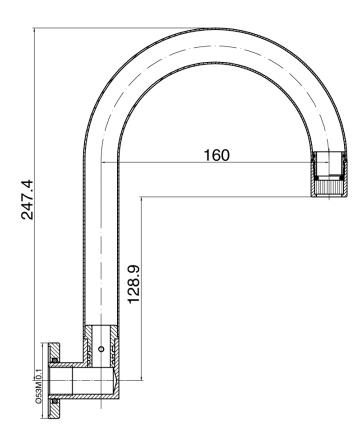

| Domestic, Hotel & Commercial |
| Colour                                                      | Matte Black                  |
| Material                                                    | DR Brass                     |
| Maximum Continuous Working Temperature                      | 1000kPa                      |
| Maximum Continuous Working Temperature                      | 80°C                         |
| WARRANTY                                                    |                              |
| Warranty - Domestic Use                                     | 10 Years                     |
| Spare Parts & Labour                                        | 12 Months                    |
| Please refer to Warranty Page for full Terms and Conditions |                              |





Dimensions are nominal measurements only.

## **CLEANING RECOMMENDATIONS:**

We recommend the use of soapy water or approved cleaners. This product should not be cleaned with abrasive materials. Damage caused by any improper treatment is not covered by the product warranty. Refer to Warranty Conditions

Disclaimer: Products in this specification manual must by regulation be installed by licensed and registered trade people. The manufacturer/distributor reserves the right to vary specifications or delete models from their range without prior notification. Dimensions are nominal measurements only. Dimensions and set-outs listed are correct at time of publication however the manufacturer/distributor takes no responsibility for printing errors.

Published 27/04/2021

To see the complete Posh