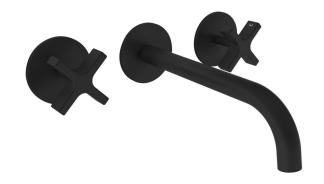

## Milli Exo Wall Basin Set Matte Black (6 Star)

## 2299075

| SPECIFICATIONS                                              |                              |
|-------------------------------------------------------------|------------------------------|
| Recommended Use                                             | Domestic, Hotel & Commercial |
| Colour                                                      | Matte Black                  |
| Finish                                                      | Matte                        |
| Body Material                                               | Electroplated Brass          |
| Recommended Pressure Range                                  | 150 - 500 kPa                |
| Maximum Continuous Working Temperature                      | 80 deg C                     |
| Suitable for Storage Tank Hot Water                         | Yes                          |
| Suitable for Continuous Flow Hot Water                      | Yes                          |
| Suitable for Gravity Feed Hot Water                         | No                           |
| WARRANTY                                                    |                              |
| Warranty - Domestic Use                                     | 15 Years                     |
| Spare Parts & Labour                                        | 5 Years                      |
| Please refer to Warranty Page for full Terms and Conditions |                              |