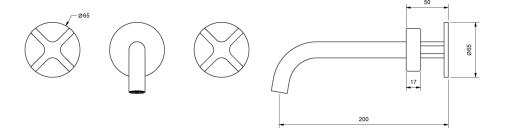

| 150 - 500 kPa                |
| Maximum Continuous Working Temperature                      | 80 deg C                     |
| Suitable for Storage Tank Hot Water                         | Yes                          |
| Suitable for Continuous Flow Hot Water                      | Yes                          |
| Suitable for Gravity Feed Hot Water                         | No                           |
| WARRANTY                                                    |                              |
| Warranty - Domestic Use                                     | 15 Years                     |
| Spare Parts & Labour                                        | 5 Years                      |
| Please refer to Warranty Page for full Terms and Conditions |                              |







Dimensions are nominal measurements only.

## **CLEANING RECOMMENDATIONS:**

We recommend the use of soapy water or approved cleaners. This product should not be cleaned with abrasive materials. Damage caused by any improper treatment is not covered by the product warranty. Refer to Warranty Conditions