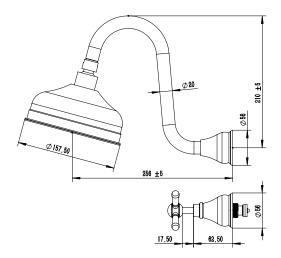

## Milli Monument Edit Gooseneck Shower Set Cross Handles Matte Black (3 Star)

## 4204487

| SPECIFICATIONS                                              |                              |
|-------------------------------------------------------------|------------------------------|
| Recommended Use                                             | Domestic, Hotel & Commercial |
| Colour                                                      | Matte Black                  |
| Finish                                                      | Matte                        |
| Material                                                    | DR Brass                     |
| Recommended Pressure Range                                  | 150 - 500 kPa                |
| Maximum Continuous Working Temperature                      | 80 deg C                     |
| Suitable for Storage Tank Hot Water                         | Yes                          |
| Suitable for Continuous Flow Hot Water                      | Yes                          |
| Suitable for Gravity Feed Hot Water                         | No                           |
| WARRANTY                                                    |                              |
| Warranty - Domestic Use                                     | 15 Years                     |
| Spare Parts & Labour                                        | 12 Months                    |
| Please refer to Warranty Page for full Terms and Conditions |                              |

Dimensions are nominal measurements only.