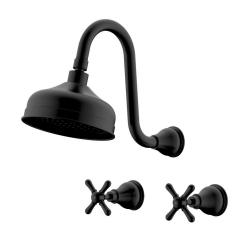

## Milli Monument Edit Gooseneck Shower Set Cross Handles Matte Black (3 Star)

## 4204487

| SPECIFICATIONS                                              |                              |
|-------------------------------------------------------------|------------------------------|
| Recommended Use                                             | Domestic, Hotel & Commercial |
| Colour                                                      | Matte Black                  |
| Finish                                                      | Matte                        |
| Material                                                    | DR Brass                     |
| Recommended Pressure Range                                  | 150 - 500 kPa                |
| Maximum Continuous Working Temperature                      | 80 deg C                     |
| Suitable for Storage Tank Hot Water                         | Yes                          |
| Suitable for Continuous Flow Hot Water                      | Yes                          |
| Suitable for Gravity Feed Hot Water                         | No                           |
| WARRANTY                                                    |                              |
| Warranty - Domestic Use                                     | 15 Years                     |
| Spare Parts & Labour                                        | 12 Months                    |
| Please refer to Warranty Page for full Terms and Conditions |                              |